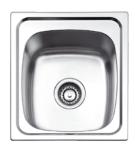

# Martini

Model No.

440

0

Deep Bowl 330 x 385 x 190mm deep 21 Litre Capacity

## **Specifications**

| Description       | Single bowl sink, no drainer             |
|-------------------|------------------------------------------|
| Sink Size         | 410 x 490 x 190 deep                     |
| Drainer Length    | n/a                                      |
| Construction      | 2 piece, bowl & drainer seam<br>welded   |
| Material          | 304 grade 18/10 Stainless Steel          |
| Maximum Tap Holes | 1 (no tap hole also available)           |
| Installation      |                                          |
| Fixings           | Adjustable clips & sealing foam supplied |
| Template          | Refer installation instructions          |
| Min Cabinet Size  | 400mm                                    |
| Waste Holes       | Compatible with waste disposal           |
| Plumbing          |                                          |
| Waste Fittings    | 1 x 90mm basket waste included           |
| Overflow          | Available, conditions apply              |
| Other             | n/a                                      |
| Shipping          |                                          |
| Carton Type       | Full box enclosed                        |
| Weight            | 4.0kg                                    |
| Carton Size       | 500 x 420 x 220mm                        |
| Pack Qty          | 1                                        |