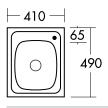

## **Specifications**

| Description       | Single bowl sink, no drainer             |
|-------------------|------------------------------------------|
| Sink Size         | 410 x 490 x 190 deep                     |
| Drainer Length    | n/a                                      |
| Construction      | 2 piece, bowl & drainer seam<br>welded   |
| Material          | 304 grade 18/10 Stainless Steel          |
| Maximum Tap Holes | 1 (no tap hole also available)           |
| Installation      |                                          |
| Fixings           | Adjustable clips & sealing foam supplied |
| Template          | Refer installation instructions          |
| Min Cabinet Size  | 400mm                                    |
| Waste Holes       | Compatible with waste disposal           |
| Plumbing          |                                          |
| Waste Fittings    | 1 x 90mm basket waste included           |
| Overflow          | Available, conditions apply              |
| Other             | n/a                                      |
| Shipping          |                                          |
| Carton Type       | Full box enclosed                        |
| Weight            | 4.0kg                                    |
| Carton Size       | 500 x 420 x 220mm                        |
| Pack Qty          | 1                                        |