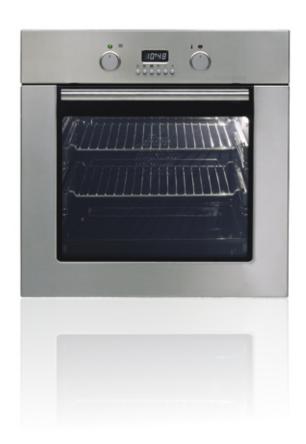

## 60cm 'SS' Electric Oven

ILVE 600 Series compact oven sets a new standard in technology and appearance and has many functional advantages over its competitors. The name compact may sound small but these ovens boast a cooking capacity of 70 litres. Look into the ILVE compact oven and you will see the grill is recessed and not hanging down into the oven cavity where it would take up valuable cooking area, then there's the deeper and wider shelves that extend all the way across and to the rear of the oven.

## Model 600 SSXMP

- 70 litre oven capacity
- 11 cooking modes
- Concealed push button control panel
- Meat/roast probe (digital food monitor)
- Triple glazed glass door
- Easy clean vitreous enamel interior
- Easy dismantling of oven interior
- Recessed full width grill element
- Cool touch athermic door handle
- Catalytic self cleaning system covering 95% of internal oven cavity
- Precision thermostat variance