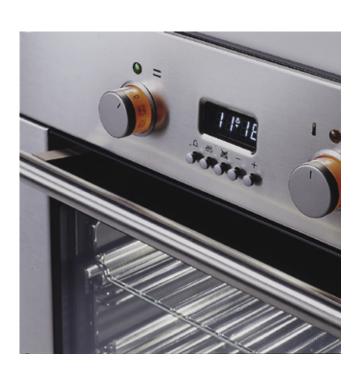

## Model 600 SSXMP

- 70 litre oven capacity
- 11 cooking modes
- Concealed push button control panel
- Meat/roast probe (digital food monitor)
- Triple glazed glass door
- Easy clean vitreous enamel interior
- Easy dismantling of oven interior
- Recessed full width grill element
- Cool touch athermic door handle
- Catalytic self cleaning system covering 95% of internal oven cavity
- Precision thermostat variance

 Turbo-wave quick-start pre heat mode, 0-175°C in 6 minutes

Right angled straight-line finish

European A Class energy ratingPre-programmable timer

· -

Built-in Compact Oven 60cm Model 600 SSXMP Total electrical load: 2.8 kW Cut out – hole dimension: 585mm x 560mm