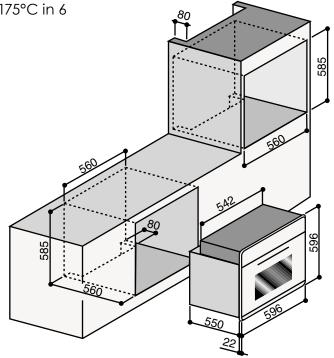

 Turbo-wave quick-start pre heat mode, 0-175°C in 6 minutes

Right angled straight-line finish

European A Class energy ratingPre-programmable timer

· -

Built-in Compact Oven 60cm Model 600 SSXMP Total electrical load: 2.8 kW Cut out – hole dimension: 585mm x 560mm