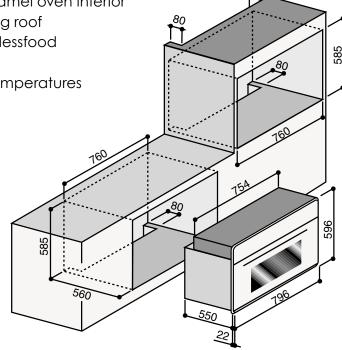

Built In MAXI Oven 80cm Model 800 LMP Total electrical load: 3 kW Cut out – hole dimension: 760mm x 585mm