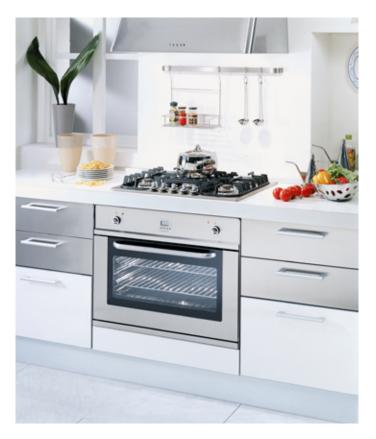

# 80cm 'LMP' Electric Oven





ILVE 800 LMP range of in built ovens feature the latest European styling and cooking functions. ILVE have removed all the unnecessary gimmicks and ornaments to create clean, sophisticated styling, matched with ILVE's commitment to quality. Whichever ILVE oven you choose, each is designed to blend in perfectly with all kitchen décors.



Pictured: • 800 LMP Oven • H70CVX Cooktop • AG80 Hood

## 80cm 'LMP' Electric Oven



#### Model 800 LMP

- Giant 110 Litre oven capacity
- New Turbowave Quickstart preheating function 0°C–180°C in 8 minutes
- Pizza, Bread and Pastry cooking function
- AS304 stainless steel and commercial style control panel and knobs
- Recessed grill element
- Select 11 multifunction electric oven
- Inner door and control panel cooling fan
- Stainless steel fan fat filter
- Rotisserie
- Removable oven door and inner door glass
- Easy dismantling of oven interior
- Easy clean non staining black viterous enamel oven interior
- Catalytic cook and clean interior including roof
- Turbowave cooking, lower temperatures, lessfood spatter, moister fresher tasting roasts
- Triple door glazing for safer, cooler do