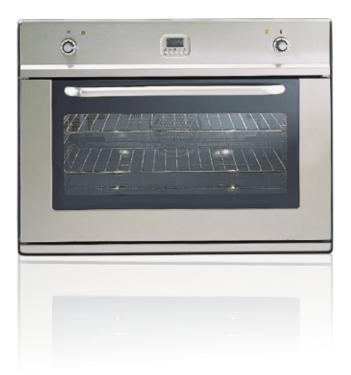

# 80cm 'LMP' Electric Oven

ILVE 800 LMP range of in built ovens feature the latest European styling and cooking functions. ILVE have removed all the unnecessary gimmicks and ornaments to create clean, sophisticated styling, matched with ILVE's commitment to quality. Whichever ILVE oven you choose, each is designed to blend in perfectly with all kitchen décors.

## 80cm 'LMP' Electric Oven

#### Model 800 LMP

- Giant 110 Litre oven capacity
- New Turbowave Quickstart preheating function 0°C–180°C in 8 minutes
- Pizza, Bread and Pastry cooking function
- AS304 stainless steel and commercial style control panel and knobs
- Recessed grill element
- Select 11 multifunction electric oven
- Inner door and control panel cooling fan
- Stainless steel fan fat filter
- Rotisserie
- Removable oven door and inner door glass
- Easy dismantling of oven interior
- Easy clean non staining black viterous enamel oven interior
- Catalytic cook and clean interior including roof
- Turbowave cooking, lower temperatures, lessfood spatter, moister fresher tasting roasts
- Triple door glazing for safer, cooler door emperatures
- Double spill trays on floor of oven
- Positive stop roll-out internal trays
- Large baking tray
- Colours: Stainless Steel