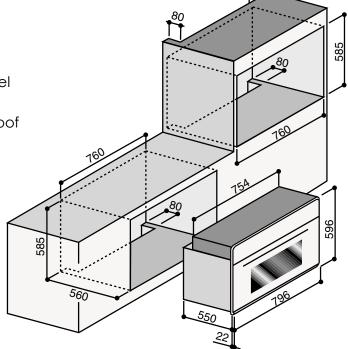

Built In MAXI Oven 80cm Model 800 WMP Total electrical load: 3 kW Cut out – hole dimension: 760mm x 585mm

Purchase ILVE genuine accessories for this model at the ILVE online store – www.ilve.com.au

NSW & ACT (Head Office) 48-50 Moore Street Leichhardt T 02 8569 4600 F 02 8569 4699 VIC, TAS & SA 1211 Toorak Road Camberwell T 03 9809 2122 F 03 9809 2155