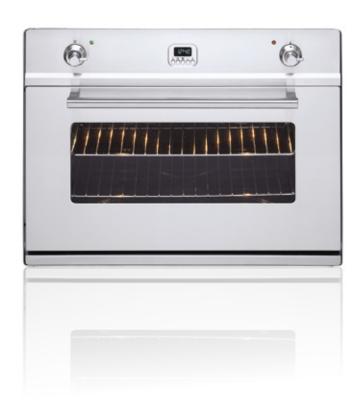

## 80cm 'WMP' Electric Oven

ILVE 800 WMP built ovens are a great member of the ILVE family of built-in appliances. They feature the latest European styling and cooking functions. ILVE have removed all the unnecessary gimmicks and ornaments to create clean, sophisticated styling, matched with ILVE's commitment to quality. Whichever ILVE oven you choose, each is designed to blend in perfectly with all kitchen décors.

## 80cm 'WMP' Electric Oven

## Model 800 WMP

- Giant 110 Litre oven capacity
- New Turbowave Quickstart preheating function 0°C–180°C in 8 minutes
- Pizza, Bread and Pastry cooking function
- AS304 stainless steel and commercial style control panel and knobs
- Recessed grill element
- Select 11 multifunction electric oven
- Inner door and control panel cooling fan
- Stainless steel fan fat filter
- Rotisserie
- Removable oven door and inner door glass
- Easy dismantling of oven interior
- Easy clean non staining black vitreous enamel oven interior
- Catalytic cook and clean interior including roof
- Turbowave cooking, lower temperatures, less food spatter, moister fresher tasting roasts
- Triple door glazing for safer, cooler door temperatures
- Double spill trays on floor of oven
- Positive stop roll-out internal trays
- Large baking tray
- Colours: Stainless Steel