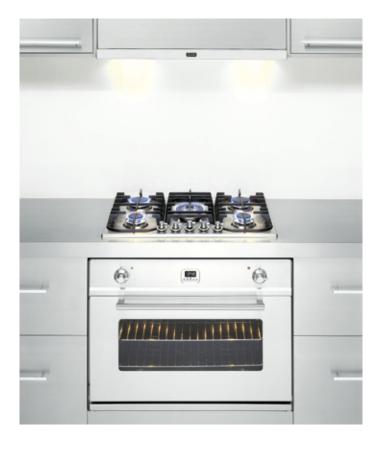

## 80cm 'WMP' Electric Oven





ILVE 800 WMP built ovens are a great member of the ILVE family of built-in appliances. They feature the latest European styling and cooking functions. ILVE have removed all the unnecessary gimmicks and ornaments to create clean, sophisticated styling, matched with ILVE's commitment to quality. Whichever ILVE oven you choose, each is designed to blend in perfectly with all kitchen décors.



Pictured: • 800 WMP Oven

• H70CV/X Cooktop

CA80 Hood

## 80cm 'WMP' Electric Oven



## Model 800 WMP

- Giant 110 Litre oven capacity
- New Turbowave Quickstart preheating function 0°C–180°C in 8 minutes
- Pizza, Bread and Pastry cooking function
- AS304 stainless steel and commercial style control panel and knobs
- Recessed grill element
- Select 11 multifunction electric oven
- Inner door and control panel cooling fan
- Stainless steel fan fat filter
- Rotisserie
- Removable oven door and inner door glass
- Easy dismantling of oven interior
- Easy clean non staining black vitreous enamel oven interior
- Catalytic cook and clean interior including roof
- Turbowave cooking, lower temperatures, less food spatter, moister fresher tasting roasts
- Triple door glazing for safer, cooler do