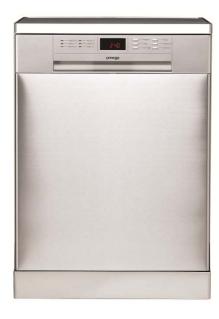

## 60cm stainless steel dishwasher with cutlery tray

ODW717XB

Finish Stainless steel

Installation type Freestanding (removable worktop)

Capacity 14 place settings

Wash programs 6
Cutlery Tray Yes

**Warranty** 24 months parts and labour