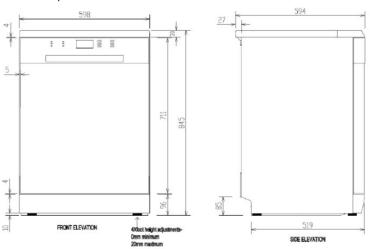

| Product details             |                        |
|-----------------------------|------------------------|
| Overall dimensions          | 845h x 598w x 594d     |
| Control                     | Electronic with LED    |
| Countdown display           | Yes                    |
| Noise                       | 47dBA                  |
| Weight (gross)              | 47kg                   |
| Connection                  |                        |
| Power requirements          | 10 amp, 240v           |
| Water connection            | Cold water recommended |
| Water pressure              | 40 to 1000 kpa         |
| Length of hose              | 1.9 meters             |
| Max water temperature inlet | 60°C                   |
| i i                         | 27 - 594               |

NB: Drawings are not to scale - they are to assist only.

WARNING: technical specifications and product sizes can be varied by the manufacturer without notice.

Cut outs for appliances should only be by physical product measurements. The above information is indicative only