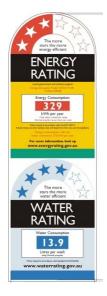

Water 4 stars Energy 3 stars

| Functionality                                   |                      |
|-------------------------------------------------|----------------------|
| Place settings                                  | 14                   |
| Wash temps (°C)                                 | 40, 55, 60, 65       |
| Allowable plate size:                           |                      |
| Bottom basket                                   | 30cm                 |
| Top basket with tray                            | 19cm                 |
| Top basket without tray                         | 24cm                 |
| Drying efficiency                               | Residual dry heat    |
| Delayed start                                   | 1-24 hrs             |
| Programs                                        |                      |
| Half Load                                       | Yes                  |
| Wash programs:                                  |                      |
|                                                 |                      |
| Quick 35min wash                                | 40°C                 |
| Quick 35min wash Normal                         | 40°C<br>55°C         |
|                                                 |                      |
| Normal                                          | 55°C                 |
| Normal  Pots intensive                          | 55°C<br>65°C         |
| Normal Pots intensive Heavy                     | 55°C<br>65°C<br>55°C |
| Normal Pots intensive Heavy Daily one hour      | 55°C<br>65°C<br>55°C |
| Normal Pots intensive Heavy Daily one hour Soak | 55°C<br>65°C<br>55°C |