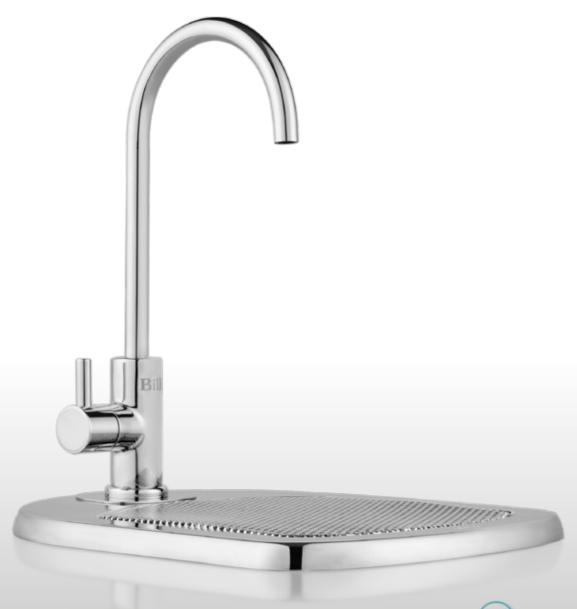

# -Flexible font positioning

Combining design flexibility with supreme functionality, the Billi Font can be easily installed wherever it is needed, whether in the sink area or elsewhere – maximising the way space is utilised. And with its classic simplicity, the Billi Font will coordinate with other appliances.

#### -Options and accessories

- —Finishes: Standard finish for the B-1000 dispenser is bright chrome.
- —Billi Font: Allows the B-1000 to be located away from sink areas and is finished in polished stainless steel.
- —Tubing extension kit: Allows the dispenser to be offset from the underbench unit.