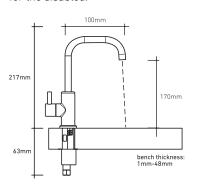

billi square dispenser dimensions

billi font benchtop layout

| —Specifications |
|-----------------|
|-----------------|

| Product Code | <b>—</b> 911000 |
|--------------|-----------------|
| Height       | —320mm          |
| Width        | —130mm          |
| Depth        | —130mm          |
|              |                 |