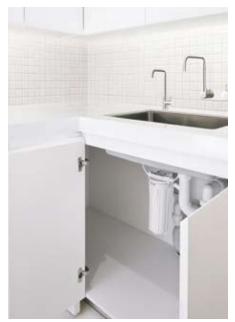

### —Save on space

With a focus on space-saving, the compact B-1000 has been designed to simply integrate into any storage module design. It fits easily within a standard cupboard compartment, allowing users to make the most of the available area.

### —Easy installation

Installing the B-1000 is simple. Colour-coded flexible tubing and easy-connect fittings ensure a rapid and trouble-free operation.