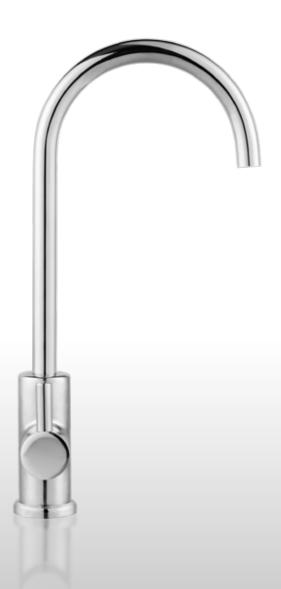

Compact and elegant design.

Australia's largest online appliance retailer

### —Style options

A choice of square or rounded Billi slimline tap styles means that it can be matched with surrounding design elements.

Design option

Innovative B–1000 design, a pleasure to use.