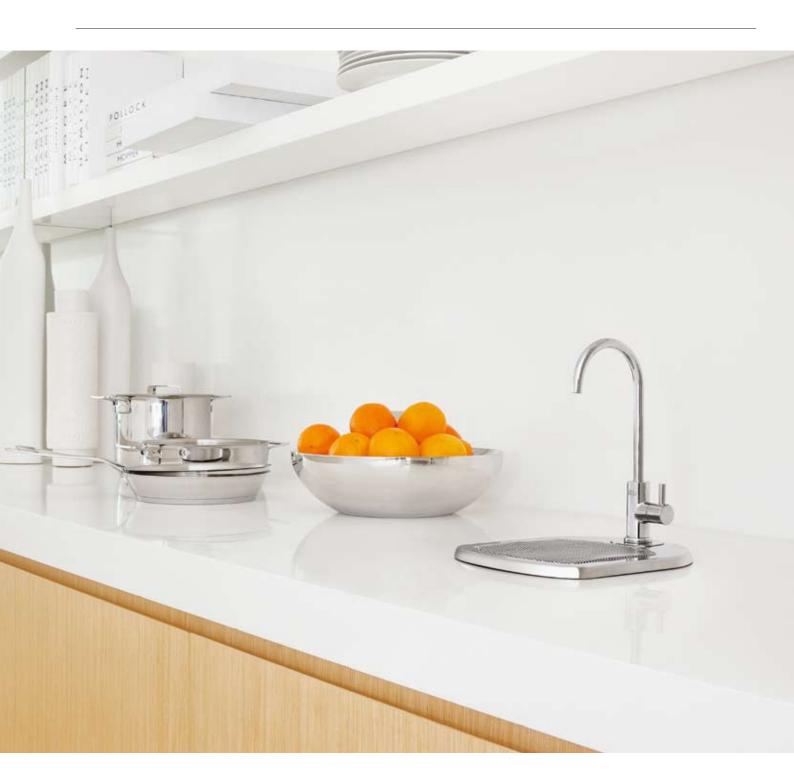

# Introducing the Billi B–1000.

The ultimate in convenience – an instant supply of refreshingly clean filtered water at home.

The B-1000 large capacity filtration system efficiently removes pollutants and impurities from the water source. Its compact form and elegant style will complement a wide range of home designs.

# -Flexible font positioning

Combining design flexibility with supreme functionality, the Billi Font can be easily installed wherever it is needed, whether in the sink area or elsewhere – maximising the way space is utilised. And with its classic simplicity, the Billi Font will coordinate with other appliances.