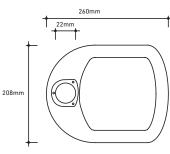

billi square dispenser dimensions

billi font benchtop layout

| —Specifications |
|-----------------|
|-----------------|

| Product Code | <b>—</b> 911000 |
|--------------|-----------------|
| Height       | —320mm          |
| Width        | —130mm          |
| Depth        | —130mm          |
|              |                 |