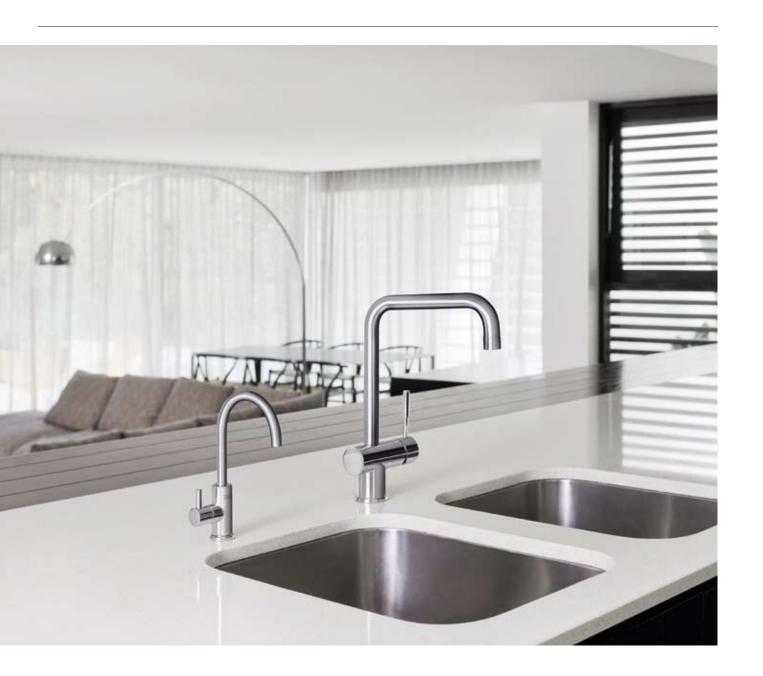

Design option

Innovative B–1000 design, a pleasure to use.

### —Style options

A choice of square or rounded Billi slimline tap styles means that it can be matched with surrounding design elements.