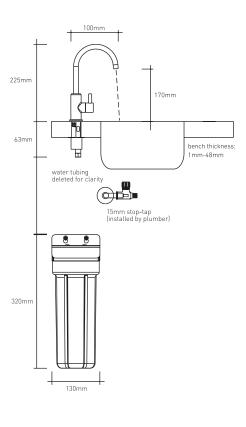

billi square dispenser dimensions

billi font benchtop layout

| —Specifications |
|-----------------|
|-----------------|

| Product Code | <b>—</b> 911000 |
|--------------|-----------------|
| Height       | —320mm          |
| Width        | —130mm          |
| Depth        | —130mm          |
|              |                 |

# —Water supply

A single 15mm (1/2") stop-tap with a male thread should be installed in an easily accessible position. The water supply must be microbiologically safe to drink, with a minimum dynamic water pressure of 250kPa.