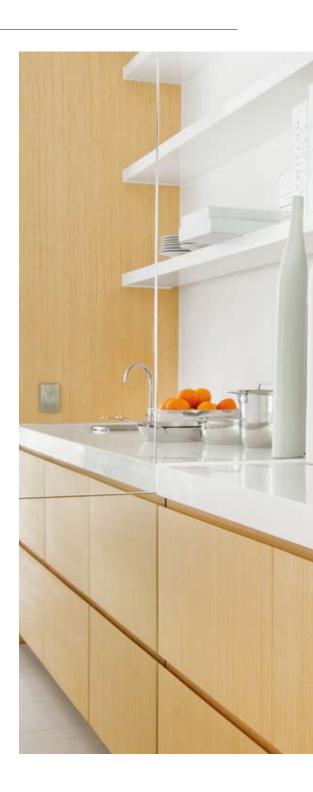

# Introducing the Billi B–1000.

The ultimate in convenience – an instant supply of refreshingly clean filtered water at home.

The B-1000 large capacity filtration system efficiently removes pollutants and impurities from the water source. Its compact form and elegant style will complement a wide range of home designs.

### —Save on space

With a focus on space-saving, the compact B-1000 has been designed to simply integrate into any storage module design. It fits easily within a standard cupboard compartment, allowing users to make the most of the available area.