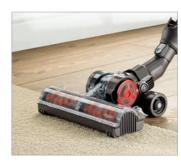

## Motorised floor tool with carbon fibre brushes

Ultra-fine conductive carbon fibre brushes clean hard floors. Rotating nylon brushes remove ground-in dirt from carpets.