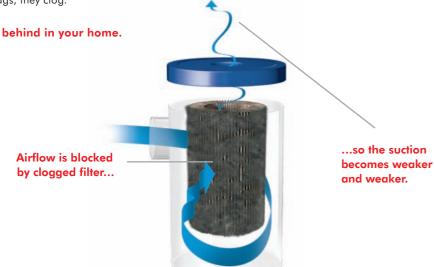

## Most other bagless cleaners don't work properly either.

Their technology doesn't capture the dirt as efficiently as a Dyson, so they often end up relying on the central filter to trap the fine dust. Just like bags, they clog.

#### Result

Loss of suction, leaving dirt behind in your home.