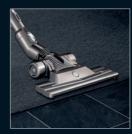

## Motorised floor tool with carbon fibre brushes

Ultra-fine conductive carbon fibre brushes clean hard floors. Rotating nylon brushes remove ground-in dirt from carpets.

#### Easy steer motorised head

Motorised brush bar for best pet hair and dirt pick-up from carpets. Foot operated brush control turns brush bar off to protect delicate rugs and hard floors.