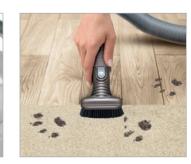

Soft dusting brush Ideal for cleaning blinds and dusting around the house.

Mattress tool Removes dirt and dust mites from mattresses and upholstery.

Stubborn dirt brush Ideal for cleaning mud and dried-in dirt from floors and upholstery.