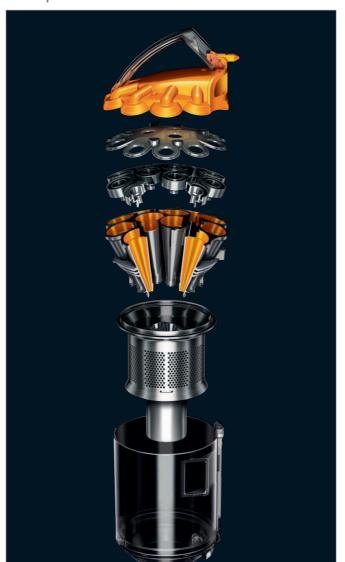

### Radix Cyclone™ technology

Patented technology that doesn't lose suction as you vacuum, giving you a cleaner home from the first room to the last.

4 Captures allergens, expels cleaner air

Dyson cyclones can capture particles down to 0.5 microns, including pollen, mould and bacteria.

### Radix Cyclone™ technology + Intermediary cyclone

Doesn't lose suction. Captures more microscopic dust than any other cyclone.