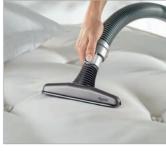

Soft dusting brush Ideal for cleaning blinds and dusting around the house.

Mattress tool Removes dirt and dust mites from mattresses and upholstery.

Stubborn dirt brush Ideal for cleaning mud and dried-in dirt from floors and upholstery.