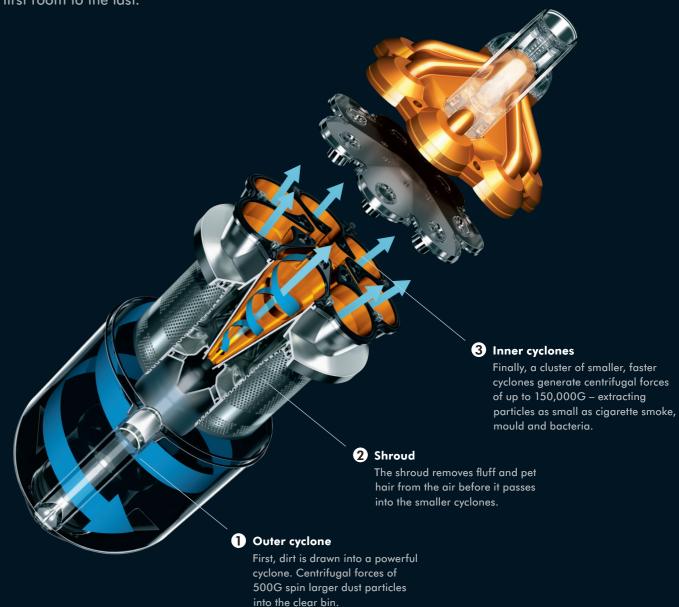

### Radix Cyclone™ technology

Patented technology that doesn't lose suction as you vacuum, giving you a cleaner home from the first room to the last.

4 Captures allergens, expels cleaner air

Dyson cyclones can capture particles down to 0.5 microns, including pollen, mould and bacteria.