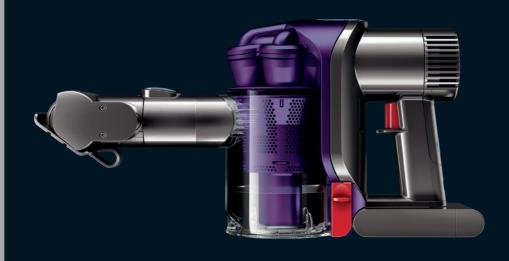

## dyson digital slim

The most powerful lightweight cordless vacuum cleaner.

### Powered by Dyson digital motor

3 times faster than conventional motors. Creates the most power-efficient cordless vacuum cleaner.

## Motorised floor tool with carbon fibre brushes

Ultra-fine conductive carbon fibre brushes clean hard floors. Rotating nylon brushes remove ground-in dirt from carpets.

### Lithium-ion battery

Recharges up to 3 times faster than others.

DC 35 multi floor

For every floor type.
Up top, down below and in-between.