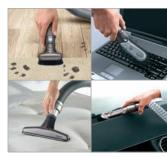

## Accessories for your Dyson.

Dyson engineers have developed a range of tools to fit your Dyson vacuum cleaner. There's one for every kind of cleaning task.

Up top tool Twists for easy cleaning in awkward spaces.

Soft dusting brush Ideal for cleaning blinds and dusting around the house.

Mattress tool Removes dirt and dust mites from mattresses and upholstery.

Stubborn dirt brush Ideal for cleaning mud and dried-in dirt from floors and upholstery.

Flexi crevice tool Ideal for cleaning hard to reach places in the home or the car.

Mini turbine head Ideal for high pet hair pick-up from upholstery.

Turbine head For high pick-up on carpets.

Swivel hard floor tool 180° pivot with debris channel for high pick-up on hard floors.