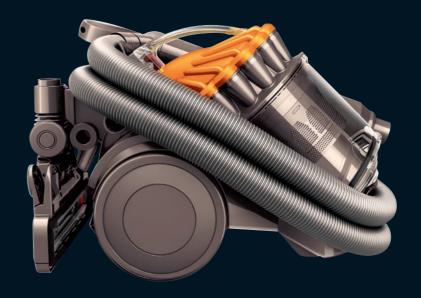

## dyson

The cleaner that doesn't lose suction.

### Additional features:

**Lightweight adjustable wand**Ergonomically designed for ease of use.

## Convenient tool storage

Debris nozzle converts to a brush tool for dusting and stair tool store on the wand so they're always on hand.

Radix Cyclone™ technology
Patented technology that doesn't
lose suction as you vacuum.

Dual mode floor tool
For high dirt pick-up on all
floor types. Switches easily
between carpets and hard floors.