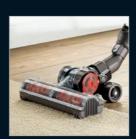

#### Easy steer motorised head

Motorised brush bar for best pet hair and dirt pick-up from carpets. Foot operated brush control turns brush bar off to protect delicate rugs and hard floors.

#### Turbine head

For high pick-up on carpets. Brush bar can be turned off for delicate rugs and hard floors.

#### **Turbine head**

For high pick-up on carpets. Brush bar can be turned off for delicate rugs and hard floors.

## Motorised brush bar and brush control

Motorised brush bar removes more pet hair and dirt from carpets. Turn the brush bar off at the touch of a button to protect delicate rugs and hard floors.