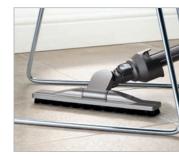

#### Hard floor tool

With debris channel for high pick-up on hard floors.

Approved by the National Asthma Council Australia.

### Swivel hard floor tool

180° pivot with debris channel for high pick-up on hard floors.