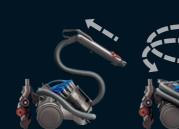

### Telescope Wrap™ system

Hose and wand compress and wrap for easier storage.

### Telescope Wrap™ system with lightweight wand

Hose and lightweight wand compress and wrap for easier storage.

## Telescope Wrap™ system with lightweight wand

Hose and lightweight wand compress and wrap for easier storage.