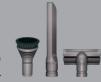

#### Crevice tool

Extra tool for cleaning in tight gaps and awkward spaces.

### Combination accessory tool

Debris nozzle converts to a brush tool for soft dusting.