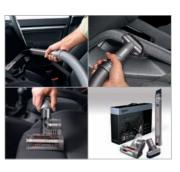

### Detachable long-reach wand

Reaches up high, down low and into awkward gaps.

### Hygienic one-touch bin emptying

Just push the button, no need to touch the dirt.

#### Crevice tool

Extra tool for cleaning in tight gaps and awkward spaces.

### Combination accessory tool

Debris nozzle converts to a brush tool for soft dusting.