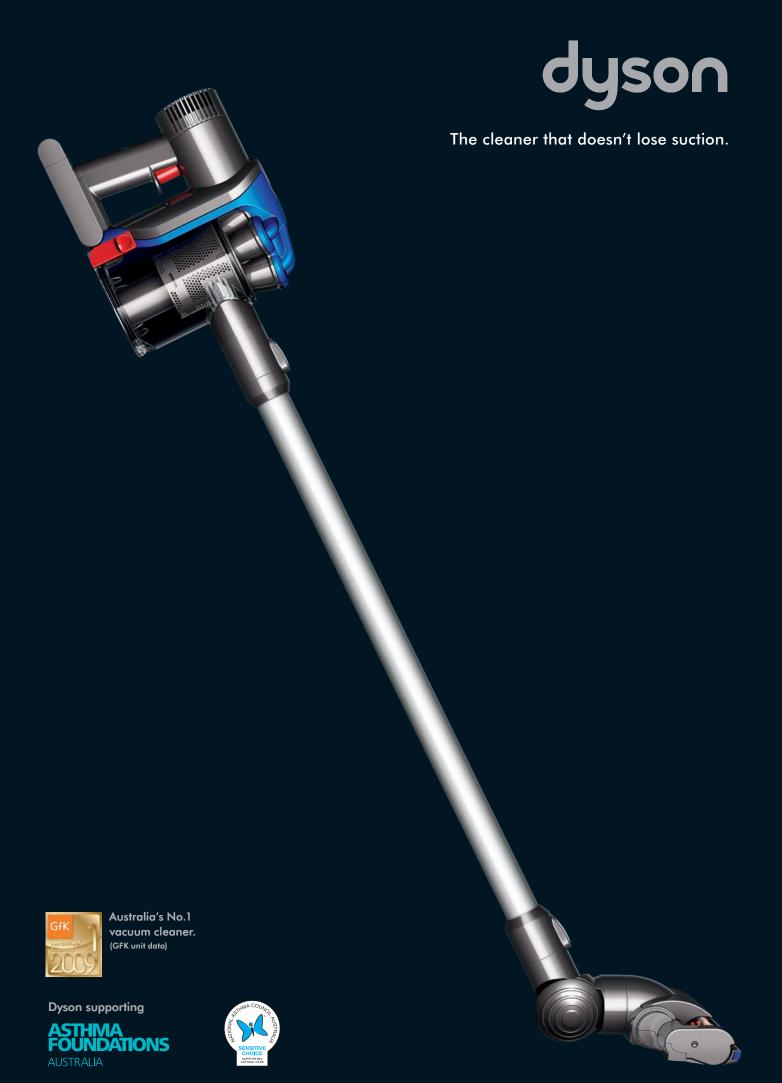

## dyson digital slim

The most powerful lightweight cordless vacuum cleaner.

### Powered by Dyson digital motor

3 times faster than conventional motors. Creates the most power-efficient cordless vacuum cleaner.

## Motorised floor tool with carbon fibre brushes

Ultra-fine conductive carbon fibre brushes clean hard floors. Rotating nylon brushes remove ground-in dirt from carpets.

### Lithium-ion battery

Recharges up to 3 times faster than others.

DC 35 multi floor

For every floor type.
Up top, down below and in-between.