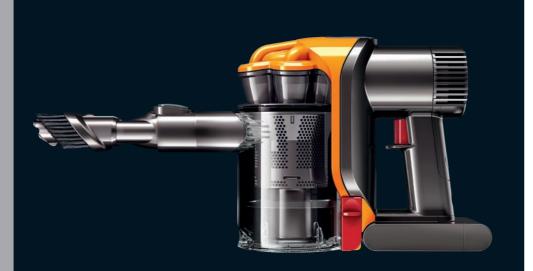

## dyson handheld

The most powerful handheld.

Available in two models.

Powerful motorised head for best pet hair pick-up.

The most powerful handheld that doesn't lose suction.

### Radix Cyclone™ technology

Patented technology that doesn't lose suction as you vacuum.

### Dyson digital motor

More powerful, using less energy than conventional motors.