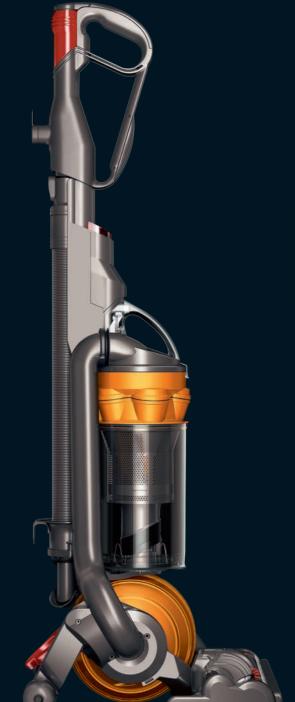

## dyson

The cleaner that doesn't lose suction.

## Convenient tool storage

Debris nozzle converts to a brush tool for dusting and stair tool store on the wand so they're always on hand.

Radix Cyclone™ technology
Patented technology that doesn't
lose suction as you vacuum.

Dual mode floor tool
For high dirt pick-up on all
floor types. Switches easily
between carpets and hard floors.