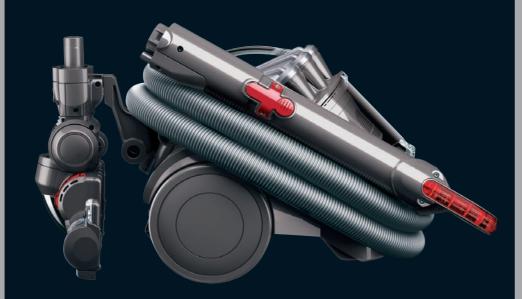

## dyson digital slim

The most powerful lightweight cordless vacuum cleaner.

### Powered by Dyson digital motor

3 times faster than conventional motors. Creates the most power-efficient cordless vacuum cleaner.

## Motorised floor tool with carbon fibre brushes

Ultra-fine conductive carbon fibre brushes clean hard floors. Rotating nylon brushes remove ground-in dirt from carpets.

### Lithium-ion battery

Recharges up to 3 times faster than others.

DC 35 multi floor

For every floor type.
Up top, down below and in-between.