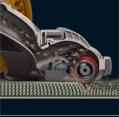

## Motorised floor tool with carbon fibre brushes

Ultra-fine conductive carbon fibre brushes clean hard floors. Rotating nylon brushes remove ground-in dirt from carpets.

#### Easy steer motorised head

Motorised brush bar for best pet hair and dirt pick-up from carpets. Foot operated brush control turns brush bar off to protect delicate rugs and hard floors.