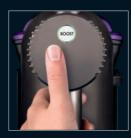

n emptying

Just push the button, no need to touch the dirt.

### Lightweight and ergonomic

Balanced weight distribution for easy handling.

### Up to 3x faster re-charging

Lithium ion battery technology – re-charges up to 3x faster than others.

#### **LED** battery indicator

Indicates battery charge level and diagnostic status.

### Direct charging

Charger plugs directly into the battery - doesn't have to be attached to the machine.



#### Crevice tool

Extra tool for cleaning in tight gaps and awkward spaces.

### Combination accessory tool

Debris nozzle converts to a brush tool for soft dusting.







### Radix Cyclone™ technology

Patented technology that doesn't lose suction as you vacuum.



### Dyson digital motor

More powerful, using less energy than conventional motors.



## **Dual power mode**Boost power for intense cleaning.



### Articulating motorised head

Removes more pet hair and dirt from carpets and upholstery.

(DC31 Motorhead model only)

## dyson handheld

The only handheld that doesn't lose suction.





#### Additional features:

### Lightweight and ergonomic

Balanced weight distribution for easy handling.

### **LED** battery indicator

Indicates battery charge level and diagnostic status.

### Direct charging

Charger plugs directly into the battery - doesn't have to be attached to the machine.



## Crevice tool

Extra tool for cleaning in tight gaps and awkward spaces.

### Combination accessory tool

Debris nozzle converts to a brush tool for soft dusting.







Radix Cyclone™ technology Patented technology that doesn't lose suction