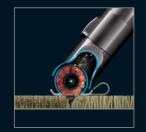

## Motorised floor tool with carbon fibre brushes

Ultra-fine conductive carbon fibre brushes clean hard floors. Rotating nylon brushes remove ground-in dirt from carpets.

#### Easy steer motorised head

Motorised brush bar for best pet hair and dirt pick-up from carpets. Foot operated brush control turns brush bar off to protect delicate rugs and hard floors.