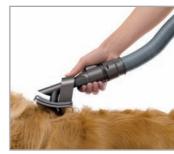

### Mini turbine head

Quick pet hair pick-up from stairs and upholstery.

### Turbine head

For high pick-up on carpets. Brush bar can be turned off for delicate rugs and hard floors.

Flexi crevice tool Ideal for cleaning hard to reach places in the home or the car.

Mini turbine head Ideal for high pet hair pick-up from upholstery.

Turbine head For high pick-up on carpets.

Swivel hard floor tool 180° pivot with debris channel for high pick-up on hard floors.