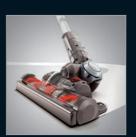

## Motorised floor tool with carbon fibre brushes

Ultra-fine conductive carbon fibre brushes clean hard floors. Rotating nylon brushes remove ground-in dirt from carpets.

#### Easy steer motorised head

Motorised brush bar for best pet hair and dirt pick-up from carpets. Foot operated brush control turns brush bar off to protect delicate rugs and hard floors.

#### Turbine head

For high pick-up on carpets. Brush bar can be turned off for delicate rugs and hard floors.

#### **Turbine head**

For high pick-up on carpets. Brush bar can be turned off for delicate rugs and hard floors.

## Motorised brush bar and brush control

Motorised brush bar removes more pet hair and dirt from carpets. Turn the brush bar off at the touch of a button to protect delicate rugs and hard floors.

### Motorised brush bar and brush control

Motorised brush bar removes delicate rugs and hard floors.