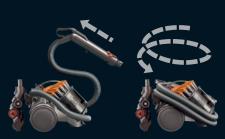

## Dyson technology is different – it doesn't lose suction.

### Radix Cyclone™ technology

Patented technology that doesn't lose suction as you vacuum, giving you a cleaner home from the first room to the last.

4 Captures allergens, expels cleaner air

Dyson cyclones can capture particles down to 0.5 microns, including pollen, mould and bacteria.