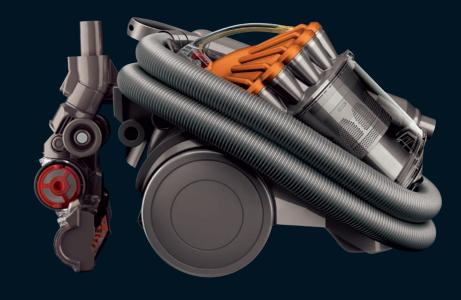

## dyson stowaway

Doesn't lose suction. Captures more microscopic dust than any other cyclone.

Picks up more dirt. Easier to steer.

### Radix Cyclone™ technology + Intermediary cyclone

Doesn't lose suction. Captures more microscopic dust than any other cyclone.

### Telescope Wrap™ system

Hose and wand compress and wrap for easier storage.