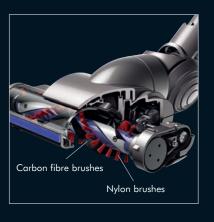

## Motorised floor tool with carbon fibre brushes

Ultra-fine conductive carbon fibre brushes clean hard floors. Rotating nylon brushes remove ground-in dirt from carpets.