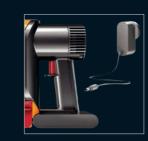

## dyson handheld

The most powerful handheld.

Available in two models.

Powerful motorised head for best pet hair pick-up.

The most powerful handheld that doesn't lose suction.

### Direct charging

Charger plugs directly into the battery - doesn't have to be attached to the machine.