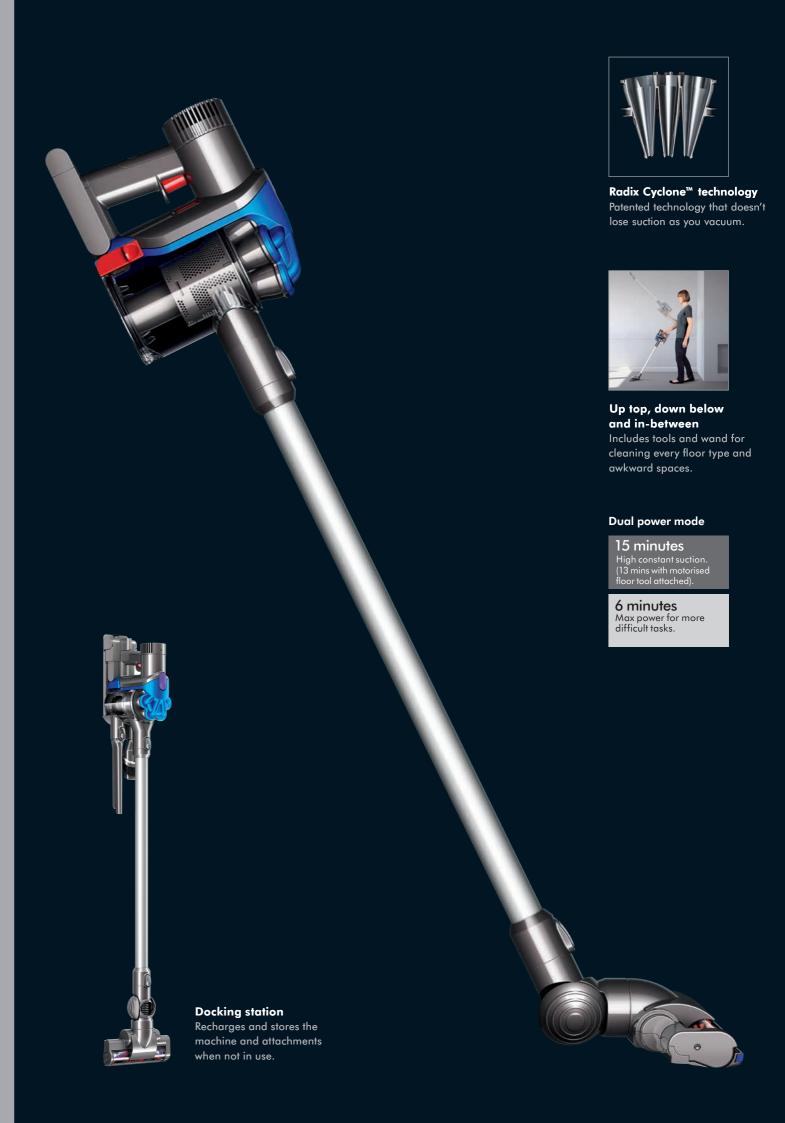

## dyson digital slim

The most powerful lightweight cordless vacuum cleaner.

### Powered by Dyson digital motor

3 times faster than conventional motors. Creates the most power-efficient cordless vacuum cleaner.

## Motorised floor tool with carbon fibre brushes

Ultra-fine conductive carbon fibre brushes clean hard floors. Rotating nylon brushes remove ground-in dirt from carpets.

### Lithium-ion battery

Recharges up to 3 times faster than others.

DC 35 multi floor

For every floor type.
Up top, down below and in-between.

### Detachable long-reach wand

Reaches up high, down low and into awkward gaps.

### Hygienic one-touch bin emptying

Just push the button, no need to touch the dirt.

#### Remote charging

Battery can be recharged away from the machine and the docking station.

#### Crevice tool

Extra tool for cleaning in tight gaps and awkward spaces.

### Combination accessory tool

Debris nozzle converts to a brush tool for soft dusting.

### Radix Cyclone™ technology

Patented technology that doesn't lose suction as you vacuum, giving you a cleaner home from the first room to the last.

4 Captures allergens, expels cleaner air

Dyson cyclones can capture particles down to 0.5 microns, including pollen, mould and bacteria.

## **Dual power mode**Boost power for intense cleaning.