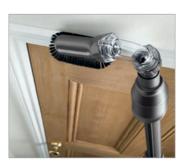

## Accessories for your Dyson.

Dyson engineers have developed a range of tools to fit your Dyson vacuum cleaner. There's one for every kind of cleaning task.

Up top tool Twists for easy cleaning in awkward spaces.

Flexi crevice tool Ideal for cleaning hard to reach places in the home or the car.

Mini turbine head Ideal for high pet hair pick-up from upholstery.

Turbine head For high pick-up on carpets.

Swivel hard floor tool 180° pivot with debris channel for high pick-up on hard floors.