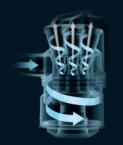

## Dyson technology is different – it doesn't lose suction.

### Radix Cyclone™ technology

Patented technology that doesn't lose suction as you vacuum, giving you a cleaner home from the first room to the last.

4 Captures allergens, expels cleaner air

Dyson cyclones can capture particles down to 0.5 microns, including pollen, mould and bacteria.