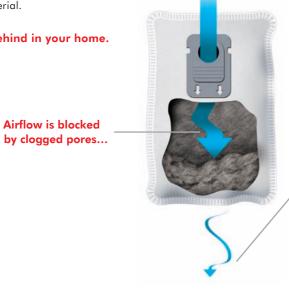

### Bagged cleaners don't work properly.

When you start using bagged vacuum cleaners, dirt and dust collect in the bag but also start to clog the tiny holes of the bag material.

#### Result:

Loss of suction, leaving dirt behind in your home.

...so the suction becomes weaker and weaker.