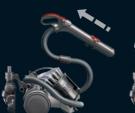

### Telescope Wrap™ system

Hose and wand compress and wrap for easier storage.

### Telescope Wrap™ system with lightweight wand

Hose and lightweight wand compress and wrap for easier storage.

## Telescope Wrap™ system with lightweight wand

Hose and lightweight wand compress and wrap for easier storage.