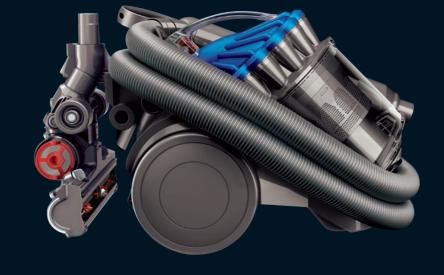

## dyson stowaway

Doesn't lose suction. Captures more microscopic dust than any other cyclone.

Picks up more dirt. Easier to steer.

### Radix Cyclone™ technology + Intermediary cyclone

Doesn't lose suction. Captures more microscopic dust than any other cyclone.