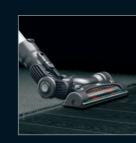

## Motorised floor tool with carbon fibre brushes

Ultra-fine conductive carbon fibre brushes clean hard floors. Rotating nylon brushes remove ground-in dirt from carpets.

#### Easy steer motorised head

Motorised brush bar for best pet hair and dirt pick-up from carpets. Foot operated brush control turns brush bar off to protect delicate rugs and hard floors.

#### Turbine head

For high pick-up on carpets. Brush bar can be turned off for delicate rugs and hard floors.