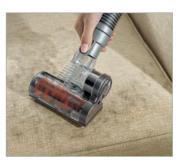

Flexi crevice tool Ideal for cleaning hard to reach places in the home or the car.

Mini turbine head Ideal for high pet hair pick-up from upholstery.

Turbine head For high pick-up on carpets.

Swivel hard floor tool 180° pivot with debris channel for high pick-up on hard floors.