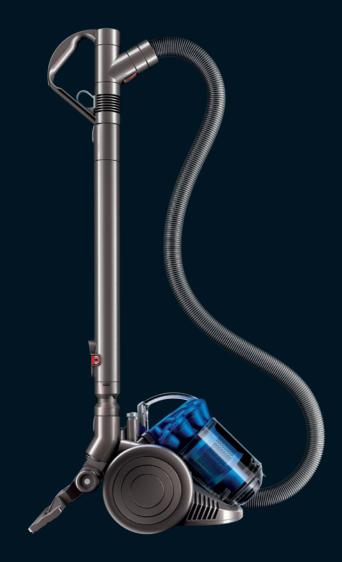

## dyson

The cleaner that doesn't lose suction.

### Additional features:

**Lightweight adjustable wand**Ergonomically designed for ease of use.

## Convenient tool storage

Debris nozzle converts to a brush tool for dusting and stair tool store on the wand so they're always on hand.

Radix Cyclone™ technology
Patented technology that doesn't
lose suction as you vacuum.

Dual mode floor tool
For high dirt pick-up on all
floor types. Switches easily
between carpets and hard floors.