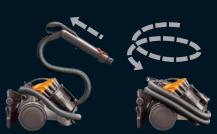

## Dyson technology is different – it doesn't lose suction.

### Radix Cyclone™ technology

Patented technology that doesn't lose suction as you vacuum, giving you a cleaner home from the first room to the last.

4 Captures allergens, expels cleaner air

Dyson cyclones can capture particles down to 0.5 microns, including pollen, mould and bacteria.