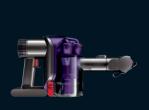

## dyson digital slim

The most powerful lightweight cordless vacuum cleaner.

### Powered by Dyson digital motor

3 times faster than conventional motors. Creates the most power-efficient cordless vacuum cleaner.

## Motorised floor tool with carbon fibre brushes

Ultra-fine conductive carbon fibre brushes clean hard floors. Rotating nylon brushes remove ground-in dirt from carpets.

### Lithium-ion battery

Recharges up to 3 times faster than others.

DC 35 multi floor

For every floor type.
Up top, down below and in-between.