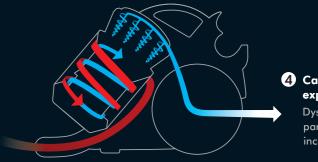

### Radix Cyclone™ technology

Patented technology that doesn't lose suction as you vacuum, giving you a cleaner home from the first room to the last.

4 Captures allergens, expels cleaner air

Dyson cyclones can capture particles down to 0.5 microns, including pollen, mould and bacteria.