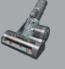

## Motorised floor tool with carbon fibre brushes

Ultra-fine conductive carbon fibre brushes clean hard floors. Rotating nylon brushes remove ground-in dirt from carpets.