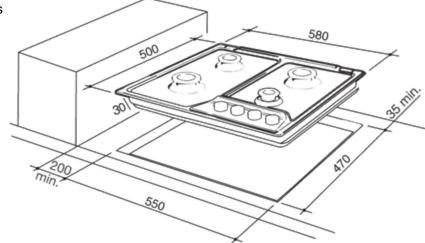

# DEGH60 – 60cm Gas Cooktop

- Four burners including a triple ring wok burner
- Simmer burner for low heat cooking
- Long lasting heavy duty cast iron trivets including wok and small pan trivets
- Easy to clean one piece press base
- Recessed cooktop to catch spills
- Automatic ignition
- Flame failure safety cut off on all burners
- Easy to use front controls