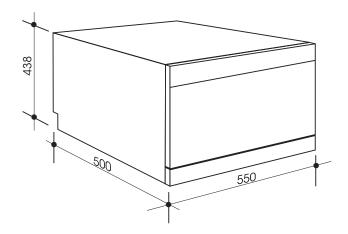

finish white installation countertop, freestanding or built-in 438mmH x 550mmW x 500mmD size six place settings (IEC international) capacity programs six controls electronic, LED display drying residual heat hot air water security adaptor hose supplied filtration two stage basket 25cm diameter plates two years parts and labour warranty

PLEASE NOTE: drawings are not to scale. They are to assist only.