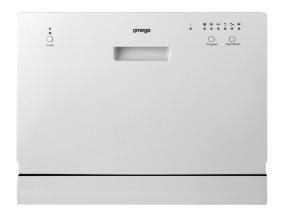

## DW101WA

## omega compact dishwasher

- heat element 230V
- micro + flat filters, plastic/stainless steel
- foldable plate racks
- low-spray arms
- detergent and rinse aid dispenser
- water softener dispenser
- cold/hot water inlet hoses
- inlet hose length: 2400mm
- outlet hose length: 1500mm
- packaged dimensions 605mmW x 555mmD x 518mmH

finish white installation countertop, freestanding or built-in 438mmH x 550mmW x 500mmD size six place settings (IEC international) capacity programs six controls electronic, LED display drying residual heat hot air water security adaptor hose supplied filtration two stage basket 25cm diameter plates two years parts and labour warranty