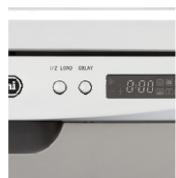

# HALF LOAD

There is a half load option for washing a small number of dishes on the top basket, it provides significant energy and water savings. This can be used with any other wash program

#### DW67S - 60cm Dishwasher

- Twelve setting capacity
- Detailer electronic display
- $\bullet$  Seven wash programs including  $1\!\!\!/_{\!2}$  load wash (top basket) available on all wash programs
- Three temperature settings: 45°/60°/70°
- Concealed element to ensure food remains or other items do not bake onto the exposed element
- Easy lift fully loaded adjustable top rack, easily holds different sized dishes
- Up to 24 hour delayed start
- Time remaining indicator
- Triple filtration
- Drop down bottom rack compartment accommodates a variety of dish sizes including pots and pans
- Slimline control panel colour matched to stainless steel door