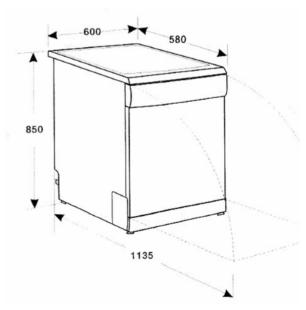

#### DW67S - 60cm Dishwasher

- Twelve setting capacity
- Detailer electronic display
- $\bullet$  Seven wash programs including  $1\!\!\!/_{\!2}$  load wash (top basket) available on all wash programs
- Three temperature settings: 45°/60°/70°
- Concealed element to ensure food remains or other items do not bake onto the exposed element
- Easy lift fully loaded adjustable top rack, easily holds different sized dishes
- Up to 24 hour delayed start
- Time remaining indicator
- Triple filtration
- Drop down bottom rack compartment accommodates a variety of dish sizes including pots and pans
- Slimline control panel colour matched to stainless steel door