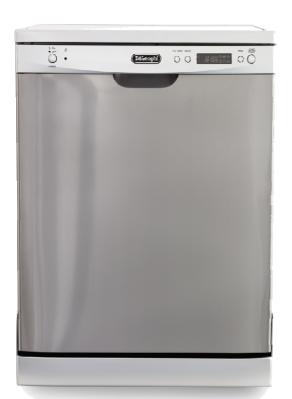

# **DW67S**

#### DW67S - 60cm Dishwasher

- Twelve setting capacity
- Detailer electronic display
- $\bullet$  Seven wash programs including  $1\!\!\!/_{\!2}$  load wash (top basket) available on all wash programs
- Three temperature settings: 45°/60°/70°
- Concealed element to ensure food remains or other items do not bake onto the exposed element
- Easy lift fully loaded adjustable top rack, easily holds different sized dishes
- Up to 24 hour delayed start
- Time remaining indicator
- Triple filtration
- Drop down bottom rack compartment accommodates a variety of dish sizes including pots and pans
- Slimline control panel colour matched to stainless steel door