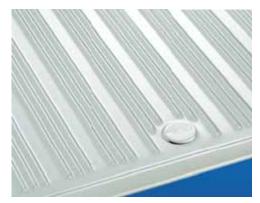

#### **Stainless Steel Utility Tray**

Provides extra defrosting surface. Included with the DZ10U and DZ163 models, the plastic rim was designed to eliminate injury from bare edged steel whilst minimising scratching.