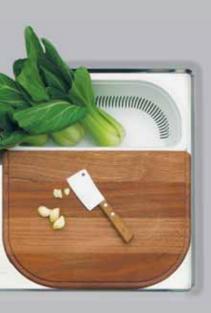

# **Accessories** | Beyond a sink

The more you use your Oliveri sink the more you'll enjoy its sophisticated and functional design. The larger and deeper bowls make washing up easier and the impressive range of accessories transform any Oliveri sink into a total food processing centre. For instance, take the solid timber preparation board. In the morning you can use it for making sandwiches, at lunchtime it's simply perfect for preparing a salad, and when evening falls it even doubles as a stylish impromptu cheese board. Just one of the quality accessories that make Oliveri more than just a sink.

'D' Colander

**Timber Preparation Board** 

Stainless Steel Utility Tray

Stainless Steel Drainer Basket

1/2 Bowl Colander

**Benchtop Drainer Tray** 