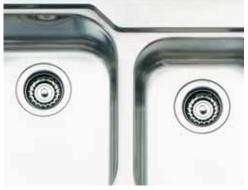

#### **Rear Outlets**

Oliveri has placed the drain outlets towards the rear of the bowl to give you the maximum amount of usable space below the sink. Basket wastes are also included as standard with all Diaz sinks.