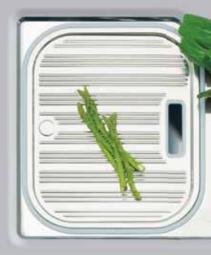

#### **Unique Drainer Design**

The inspired design of the Diaz drainer is modern and practical. The design reduces the appearance of scratches with the flat topped flutes, without sacrificing its stylish appearance.