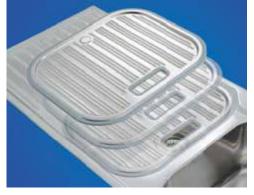

#### **Unique Drainer Design**

The inspired design of the Diaz drainer is modern and practical. The design reduces the appearance of scratches with the flat topped flutes, without sacrificing its stylish appearance.