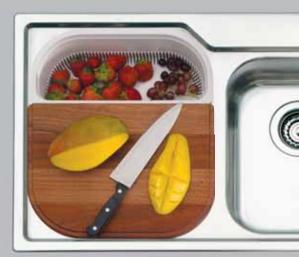

#### **Unique Drainer Design**

The inspired design of the Diaz drainer is modern and practical. The design reduces the appearance of scratches with the flat topped flutes, without sacrificing its stylish appearance.

# **Accessories** | Beyond a sink

The more you use your Oliveri sink the more you'll enjoy its sophisticated and functional design. The larger and deeper bowls make washing up easier and the impressive range of accessories transform any Oliveri sink into a total food processing centre. For instance, take the solid timber preparation board. In the morning you can use it for making sandwiches, at lunchtime it's simply perfect for preparing a salad, and when evening falls it even doubles as a stylish impromptu cheese board. Just one of the quality accessories that make Oliveri more than just a sink.

'D' Colander

**Timber Preparation Board** 

Stainless Steel Utility Tray

Stainless Steel Drainer Basket

1/2 Bowl Colander

**Benchtop Drainer Tray** 