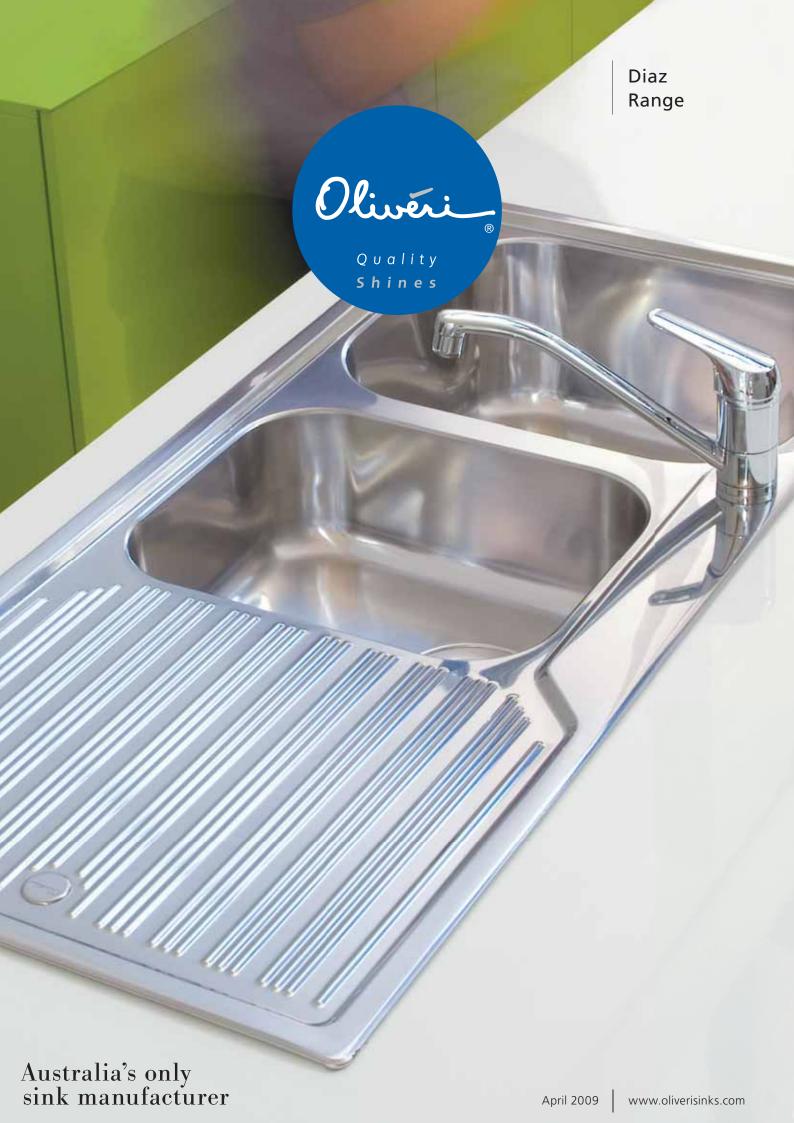

# Diaz Enhanced Dezign

Celebrating over 60 years of manufacturing heritage in Australia, the designers at Oliveri have created an enhanced, stylish sink that works in harmony with your modern kitchen. The crisp, square lines of the Diaz sink and drainer provide an elegant look that keeps within today's trend for minimalist décor. The versatility of the Diaz sink is enhanced through the optional custom designed accessories, which extend the flexibility of your benchtop, while transforming your Oliveri sink into a total hygienic food processing centre. If it's not an Oliveri, it's a compromise.

The practicality of a drainer

A total food preparation area

Large capacity bowls

with space to prepare food

with space for a dishwasher

to assist with entertaining

**DZ171** (DZ172 REVERSE)

www.oliverisinks.com