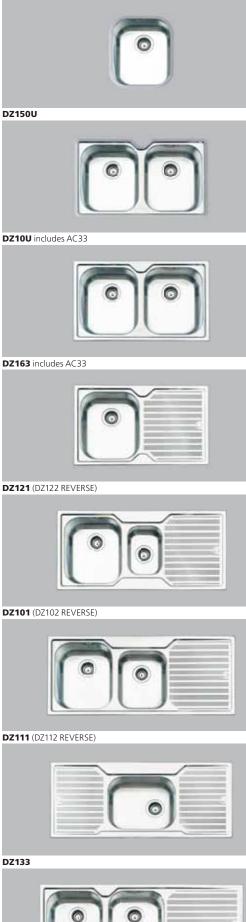

ilter Tap Landing**

Oliveri's designers have included a provision for fitting additional accessories such as filtered water taps or soap dispensers. (DZ101/2, DZ111/2, DZ133).



#### **Unique Drainer Design**

The inspired design of the Diaz drainer is modern and practical. The design reduces the appearance of scratches with the flat topped flutes, without sacrificing its stylish appearance.



#### **Rear Outlets**

Oliveri has placed the drain outlets towards the rear of the bowl to give you the maximum amount of usable space below the sink. Basket wastes are also included as standard with all Diaz sinks.



The practicality of a drainer



A total food preparation area



Large capacity bowls



with space to prepare food



with space for a dishwasher



to assist with entertaining





**DZ171** (DZ172 REVERSE)





www.oliverisinks.com

# **Accessories** | Beyond a sink

The more you use your Oliveri sink the more you'll enjoy its sophisticated and functional design. The larger and deeper bowls make washing up easier and the impressive range of accessories transform any Oliveri sink into a total food processing centre. For instance, take the solid timber preparation board. In the morning you can use it for making sandwiches, at lunchtime it's simply perfect for preparing a salad, and when evening falls it even doubles as a stylish impromptu cheese board. Just one of the quality accessories that make Oliveri more than just a sink.



At the same time you order a new Oliveri Diaz sink, you can purchase an AC18 'D' Colander and AC15 Timber Preparation Board accessory p