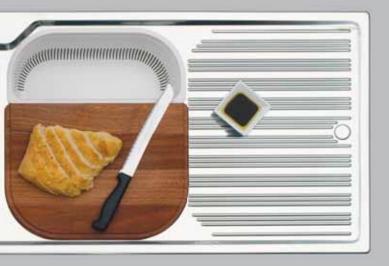

#### **Stainless Steel Utility Tray**

Provides extra defrosting surface. Included with the DZ10U and DZ163 models, the plastic rim was designed to eliminate injury from bare edged steel whilst minimising scratching.

#### **Unique Drainer Design**

The inspired design of the Diaz drainer is modern and practical. The design reduces the appearance of scratches with the flat topped flutes, without sacrificing its stylish appearance.

#### **Rear Outlets**

Oliveri has placed the drain outlets towards the rear of the bowl to give you the maximum amount of usable space below the sink. Basket wastes are also included as standard with all Diaz sinks.

# **Accessories** | Beyond a sink

The more you use your Oliveri sink the more you'll enjoy its sophisticated and functional design. The larger and deeper bowls make washing up easier and the impressive range of accessories transform any Oliveri sink into a total food processing centre. For instance, take the solid timber preparation board. In the morning you can use it for making sandwiches, at lunchtime it's simply perfect for preparing a salad, and when evening falls it even doubles as a stylish impromptu cheese board. Just one of the quality accessories that make Oliveri more than just a sink.