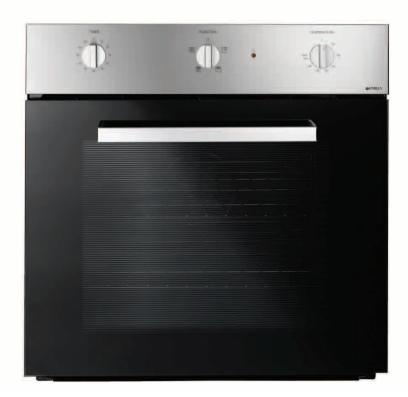

## **EMILIA** MODENA OVEN SERIES 60cm FAN FORCED ELECTRIC OVEN

## Model: EF64MEI

| SPECIFICATIONS:                         |    |
|-----------------------------------------|----|
| an forced electric oven                 |    |
| _arge 69 litre oven capacity            |    |
| nternal dimensions 450W x 340H x 45     | 0D |
| Triple glass insulated door             |    |
| Automatic cooling fan                   |    |
| Manual timer                            |    |
| OVEN FUNCTIONS                          |    |
| _ight                                   |    |
| <sup>-</sup> an assisted grill          |    |
| <sup>-</sup> an forced                  |    |
| Grill                                   |    |
| FEATURES:                               |    |
| <sup>-</sup> ull glass inner door       |    |
| Removable inner glass for cleaning      |    |
| <sup>-</sup> ull width oven door handle |    |
| Black glass door                        |    |
| Closed door electric grill              |    |
| TECHNICAL:                              |    |
| Only requires a 10 amp connection       |    |
| Maximum electrical consumption 2318     | 3W |
| NCLUDED:                                |    |
| 2 wire racks                            |    |
| Grill tray with rack                    |    |
| Removable oven side racks               |    |