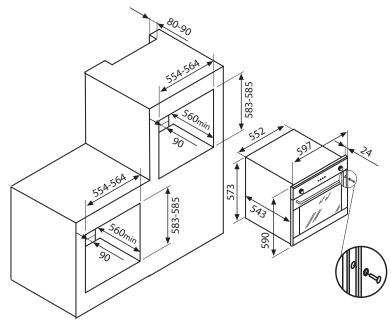

## Model: EF64MEI

| SPECIFICATIONS:                         |    |
|-----------------------------------------|----|
| an forced electric oven                 |    |
| _arge 69 litre oven capacity            |    |
| nternal dimensions 450W x 340H x 45     | 0D |
| Triple glass insulated door             |    |
| Automatic cooling fan                   |    |
| Manual timer                            |    |
| OVEN FUNCTIONS                          |    |
| _ight                                   |    |
| <sup>-</sup> an assisted grill          |    |
| <sup>-</sup> an forced                  |    |
| Grill                                   |    |
| FEATURES:                               |    |
| <sup>-</sup> ull glass inner door       |    |
| Removable inner glass for cleaning      |    |
| <sup>-</sup> ull width oven door handle |    |
| Black glass door                        |    |
| Closed door electric grill              |    |
| TECHNICAL:                              |    |
| Only requires a 10 amp connection       |    |
| Maximum electrical consumption 2318     | 3W |
| NCLUDED:                                |    |
| 2 wire racks                            |    |
| Grill tray with rack                    |    |
| Removable oven side racks               |    |