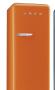

## FAB28

## smeg retro-style refrigerator

FAB28B

FAB28ASL1

FAB28W

1456mmH x 600mmW x 726mmD (includes size

refrigerator: 271 litres capacity

defrost refrigerator: automatic cyclic on refrigerator

freezer: manual — retractable drip funnel

thermostat adjustable

shelving quickchill crystal glass

rating tropical

R600a - 0.0350kgrefrigerant