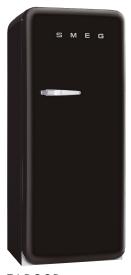

## smeg retro-style refrigerator

FAB28B

FAB28ASL1

FAB28W

1456mmH x 600mmW x 726mmD (includes size

refrigerator: 271 litres capacity

defrost refrigerator: automatic cyclic on refrigerator

freezer: manual — retractable drip funnel