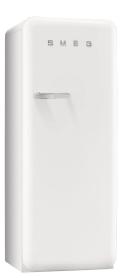

## smeg retro-style refrigerator

FAB28B

FAB28ASL1

FAB28W

1456mmH x 600mmW x 726mmD (includes size

refrigerator: 271 litres capacity

defrost refrigerator: automatic cyclic on refrigerator

freezer: manual — retractable drip funnel