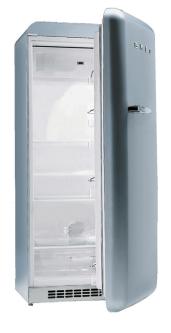

## smeg retro-style refrigerator

FAB28B

FAB28ASL1

FAB28W

1456mmH x 600mmW x 726mmD (includes size

refrigerator: 271 litres capacity

defrost refrigerator: automatic cyclic on refrigerator

freezer: manual — retractable drip funnel

thermostat adjustable

shelving quickchill crystal glass

rating tropical

R600a - 0.0350kgrefrigerant