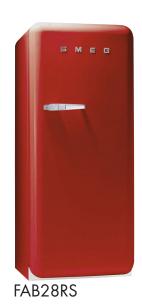

## smeg retro-style refrigerator

FAB28B

FAB28ASL1

FAB28W

1456mmH x 600mmW x 726mmD (includes size

refrigerator: 271 litres capacity

defrost refrigerator: automatic cyclic on refrigerator

freezer: manual — retractable drip funnel