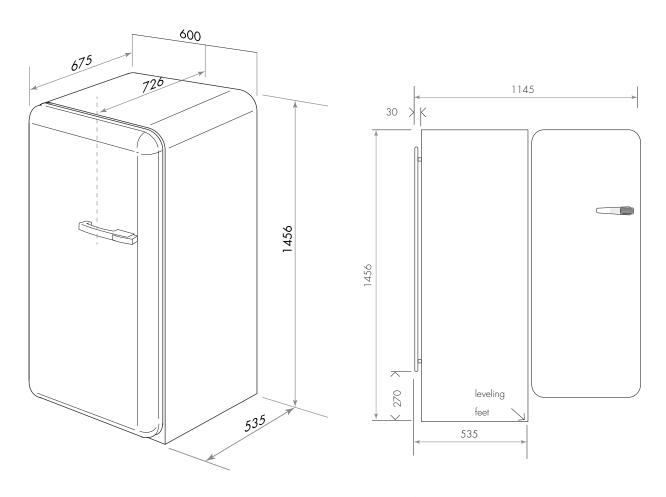

## smeg retro-style refrigerator

FAB28B

FAB28ASL1

FAB28W

1456mmH x 600mmW x 726mmD (includes size

refrigerator: 271 litres capacity

defrost refrigerator: automatic cyclic on refrigerator

freezer: manual — retractable drip funnel

italian flag union jack australian flag

NB: these measurements are subject to change by the manufacturer, without notice

PLEASE NOTE: drawings are not to scale. They are to assist only.