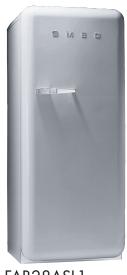

## smeg retro-style refrigerator

FAB28B

FAB28ASL1

FAB28W

1456mmH x 600mmW x 726mmD (includes size

refrigerator: 271 litres capacity

defrost refrigerator: automatic cyclic on refrigerator

freezer: manual — retractable drip funnel