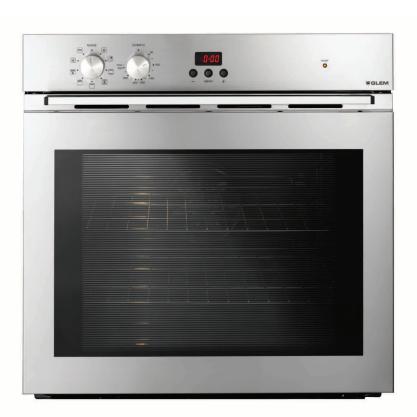

# 60cm MULTIFUNCTION ELECTRIC OVEN

## Model: GF69MEI

#### SPECIFICATIONS:

9 Function electric oven

Large 69 litre oven capacity

Internal dimensions 450W x 340H x 450D

Triple glass insulated door

Automatic cooling fan

Electronic timer/programmer

### **OVEN FUNCTIONS**

Light

Defrost

Pizza bake

Top and bottom element - 'Classic Bake'

Top and bottom element with fan - 'Fan Assist"

Grill

Double Grill

#### **FEATURES:**

Full glass inner door

Removable inner glass for cleaning

Full width oven door handle

Stainless steel outer door frame

Closed door electric grill operation