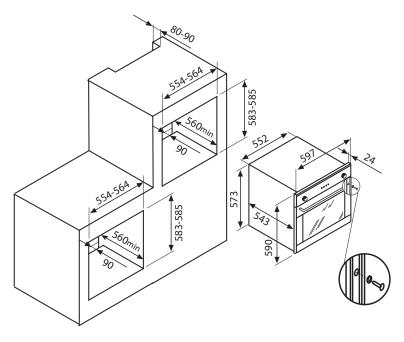

#### SPECIFICATIONS:

9 Function electric oven

Large 69 litre oven capacity

Internal dimensions 450W x 340H x 450D

Triple glass insulated door

Automatic cooling fan

Electronic timer/programmer