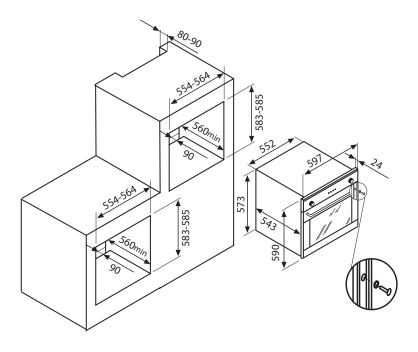

#### SPECIFICATIONS:

Fan assisted built in gas oven

Large 69 litre oven capacity

Internal dimensions 450W x 340H x 450D

Triple glass insulated door

Automatic cooling fan

Electronic ignition