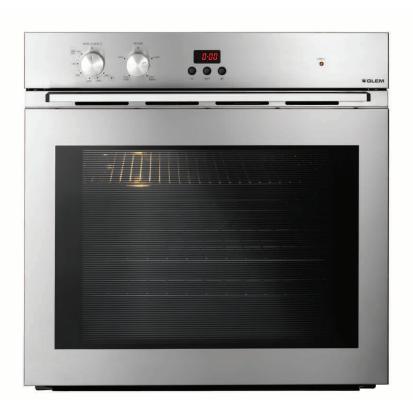

# 60cm BUILT IN FAN ASSISTED GAS OVEN

#### SPECIFICATIONS:

Fan assisted built in gas oven

Large 69 litre oven capacity

Internal dimensions 450W x 340H x 450D

Triple glass insulated door

Automatic cooling fan

Electronic ignition

#### **FEATURES:**

Full glass inner door

Removable inner glass for cleaning

Digital timer

Full width oven door handle

Stainless steel outer door frame

Closed door electric grill