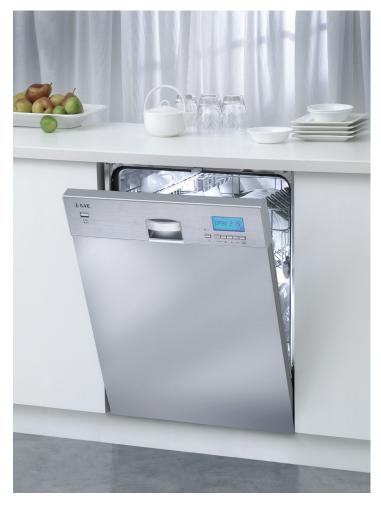

## Built-in Dishwasher

Design is not forgotten with our built-in dishwasher. Match this full height, built-in dishwasher with your ILVE stainless steel oven or cooktop to create a total appliance match giving a sleek and modern finish to your new kitchen.

Pictured: • IVDBI60 Built-in Dishwasher