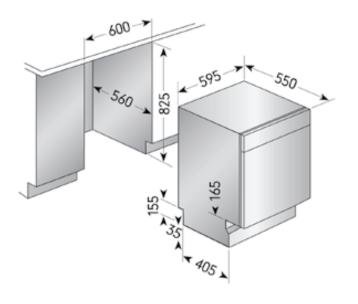

## Model IVDBI60 Built-in Dishwasher

- 12 IEC place setting
- 6 Washing programs
- · Short wash program
- · Direct injection wash system
- Two washing temperatures 65° 55°C
- · Stainless steel interior
- · Turbo drying system
- · Quietness; wash absorption built-in dampers
- Facility for long stem glasses
- · Double anti-overflow device
- · Self cleaning stainless steel microfilter
- · Rinse aid indicator (internal)
- \*\* No Kick Panel is Supplied\*\*

Model IVDBI60
Power requirements standard 10 AMP GPO

Australia National Telephone Number **1300 MY ILVE (69 4583)** New Zealand Telephone Number 0508 458 369

ILVE showrooms are open daily from 9am-5pm and Saturdays 10am-4pm (WA by appointment only on Saturdays)