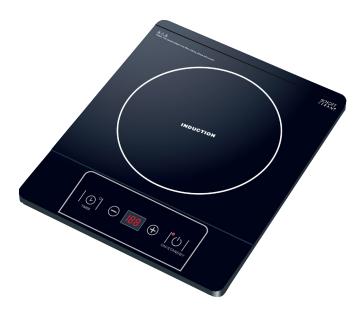

## omega portable induction hob

| finish<br>actual size<br>installation<br>power | black ceramic surface, frameless straight edging<br>280mmW x 340mmD x 60mmH<br>freestanding<br>2000W<br>220–240V   50-60Hz |
|------------------------------------------------|----------------------------------------------------------------------------------------------------------------------------|
| electrical connection                          | double insulated, 10-amp 2-pin plug                                                                                        |
| thermostat                                     | 9 heat settings                                                                                                            |
| controls                                       | touch                                                                                                                      |
| pan size                                       | 12–18cm diameter                                                                                                           |
| safety                                         | child safety lock<br>residual heat warning LEDs<br>automatic pan detection<br>automatic stop<br>spillage stop              |
| warranty                                       | two year parts and labour                                                                                                  |