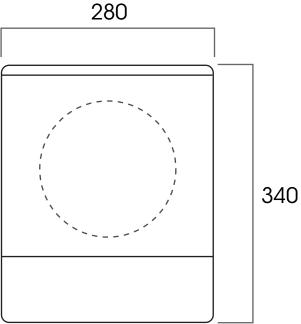

## omega portable induction hob

| finish<br>actual size<br>installation<br>power | black ceramic surface, frameless straight edging<br>280mmW x 340mmD x 60mmH<br>freestanding<br>2000W<br>220–240V   50-60Hz |
|------------------------------------------------|----------------------------------------------------------------------------------------------------------------------------|
| electrical connection                          | double insulated, 10-amp 2-pin plug                                                                                        |
| thermostat                                     | 9 heat settings                                                                                                            |
| controls                                       | touch                                                                                                                      |
| pan size                                       | 12–18cm diameter                                                                                                           |
| safety                                         | child safety lock<br>residual heat warning LEDs<br>automatic pan detection<br>automatic stop<br>spillage stop              |
| warranty                                       | two year parts and labour                                                                                                  |