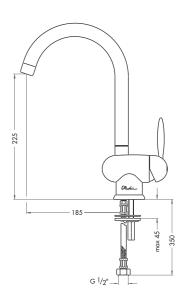

## PS113/1 single lever sink mixer

This timeless design incorporates a generous reach swivelling spout with a handle that is smooth and light to operate as well as being easy to keep clean. Finished in bright chrome, this European-made mixer tap is very much at home on any Oliveri sink. The subtle Oliveri signature on the control handle is your sign of quality.