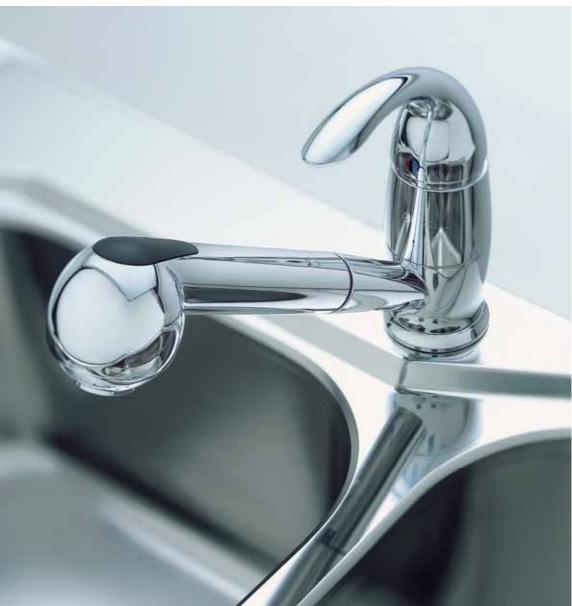

#### MV617/6 extendable spray head mixer

From washing vegetables to filling large pots, the Oliveri MV617/6 is a kitchen essential. This European made mixer tap features an extendable shower head that delivers either spray or stream at the flick of a button. It also includes a clever 'soft opening' device which reduces splashes. Like all Oliveri tapware, it is of the highest quality, elegant in design and functional, sourced from one of the world's finest manufacturers.