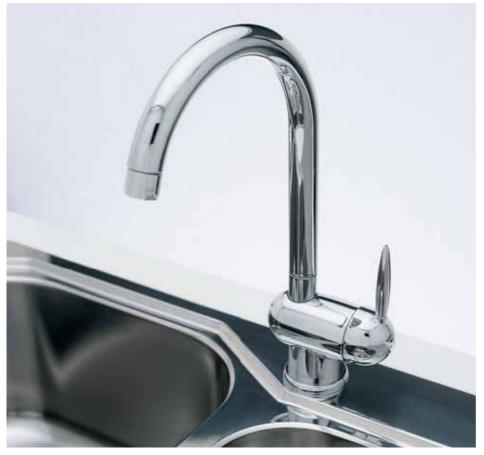

### MG513 mixer tap with gooseneck spout

This tall, elegant mixer tap has smooth curves to accompany the modern design of the larger Oliveri sinks. A generous spout height allows plenty of room to get the biggest roasting dish underneath, while the simple one-touch control lever responds instantly to your command. This European-made beauty will further enhance the finest Oliveri sinks.