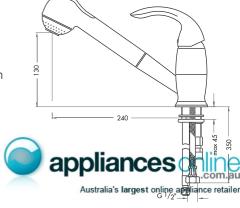

#### MV617/6 extendable spray head mixer

From washing vegetables to filling large pots, the Oliveri MV617/6 is a kitchen essential. This European made mixer tap features an extendable shower head that delivers either spray or stream at the flick of a button. It also includes a clever 'soft opening' device which reduces splashes. Like all Oliveri tapware, it is of the highest quality, elegant in design and functional, sourced from one of the world's finest manufacturers.