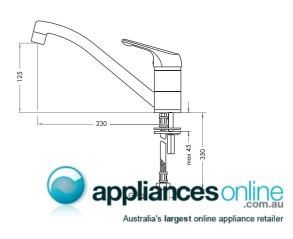

#### MV617/6 extendable spray head mixer

From washing vegetables to filling large pots, the Oliveri MV617/6 is a kitchen essential. This European made mixer tap features an extendable shower head that delivers either spray or stream at the flick of a button. It also includes a clever 'soft opening' device which reduces splashes. Like all Oliveri tapware, it is of the highest quality, elegant in design and functional, sourced from one of the world's finest manufacturers.