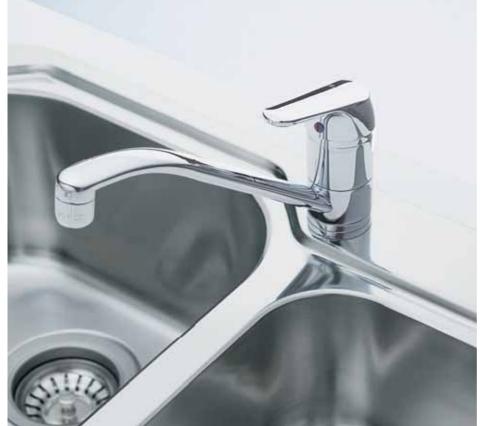

### MG513 mixer tap with gooseneck spout

This tall, elegant mixer tap has smooth curves to accompany the modern design of the larger Oliveri sinks. A generous spout height allows plenty of room to get the biggest roasting dish underneath, while the simple one-touch control lever responds instantly to your command. This European-made beauty will further enhance the finest Oliveri sinks.