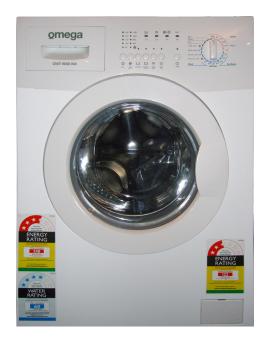

# omega

### OWD6000WA 6kg washer condenser dryer

#### PLEASE NOTE

The Omega OWD6000WA washer condenser dryer is actually three distinct laundry specialists within one unit:

- Independent 6kg capacity washing machine with preprogrammed wash temperatures and variable spin speeds. A delay start can also be selected.
- 2. Independent condenser dryer. Load a maximum of 3kg equivalent dry weight of wet or damp prewashed clothes for the perfect machine drying. The moisture is slowly condensed out of the clothes as opposed to the aggressive and abrasive drying and fabric-wearing of a vented air dryer.
- 3. Independent automatic 3kg capacity washing and drying. Simply load 3kg maximum dry weight of clothing and set the drying time. The drying mode will automatically start at the completion of the washing program.