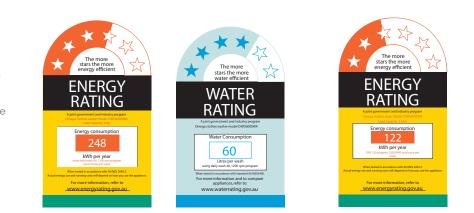

6kg dry weight washer capacity 3kg dry weight equivalent dryer wash programs (16) cotton x 5 synthetics x 3 delicate x 3 wool x 2 quick program daily program cold program cold, 30°, 35°, 40°, 60°, 75°, 90° wash temperatures Celsius, all preprogrammed (7) spin speeds (5) no spin, 500, 800, 1000, 1200 rpm delay start selection one, two, four, eight hours prewash, intense wash, extra rinse optional selections condenser drying 40, 100, 120, 140, 200 minutes

all white

850mmH x 595mmW x 540mmD

finish

consumption

warranty

size

40, 100, 120, 140, 200 minutes 60 litres, daily program at 40°C and 1200 rpm two years parts and labour

> ID080709 code OWD600WA