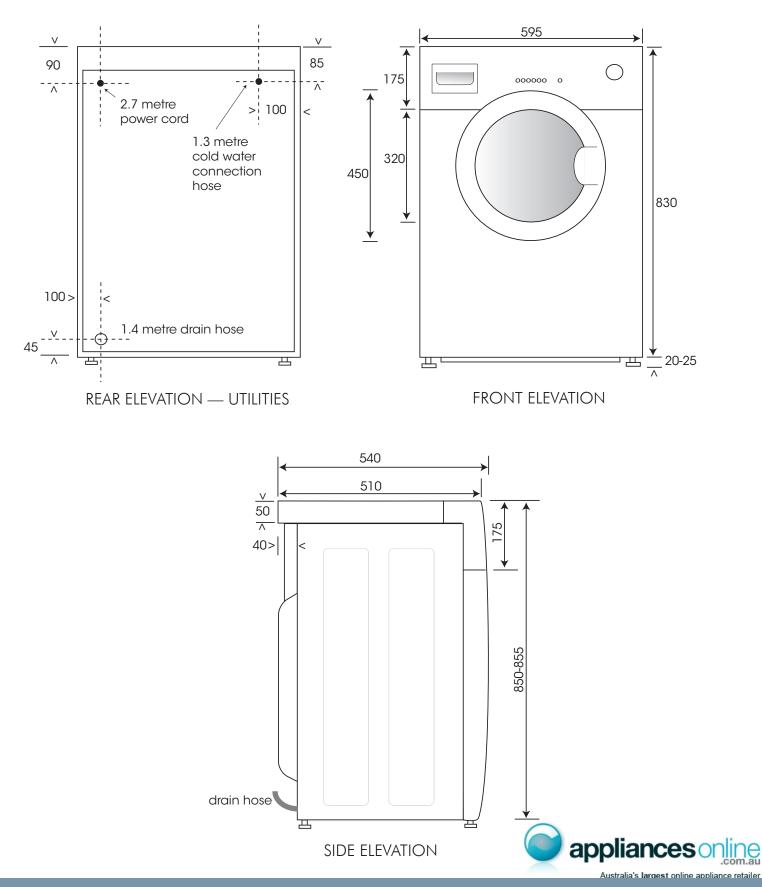

all white

850mmH x 595mmW x 540mmD

finish

consumption

warranty

size

40, 100, 120, 140, 200 minutes 60 litres, daily program at 40°C and 1200 rpm two years parts and labour

> ID080709 code OWD600WA

## OWD6000WA 6kg washer condenser dryer

without notice. Cutouts for appliances should only be by physical product measurements.

ID080709 code OWD6000WA Je