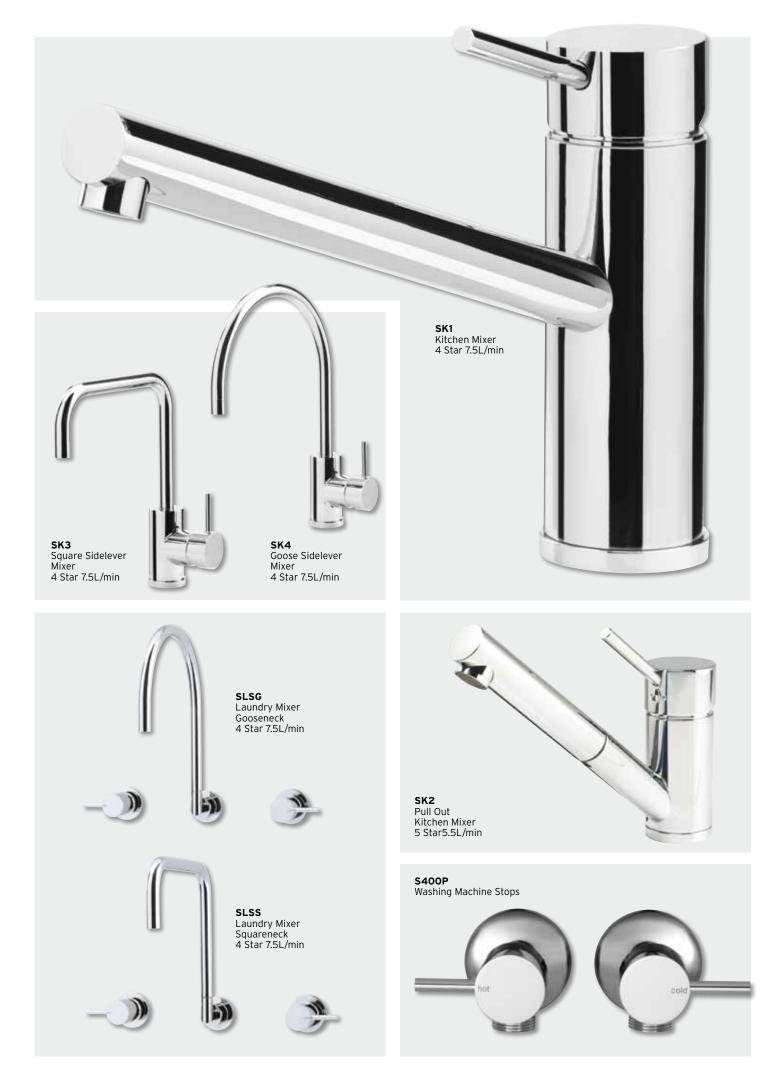

# Technical specifications

SLSG Laundry Mixer Gooseneck

SLSS Laundry Mixer Squareneck

S400P Washing Machine Stops