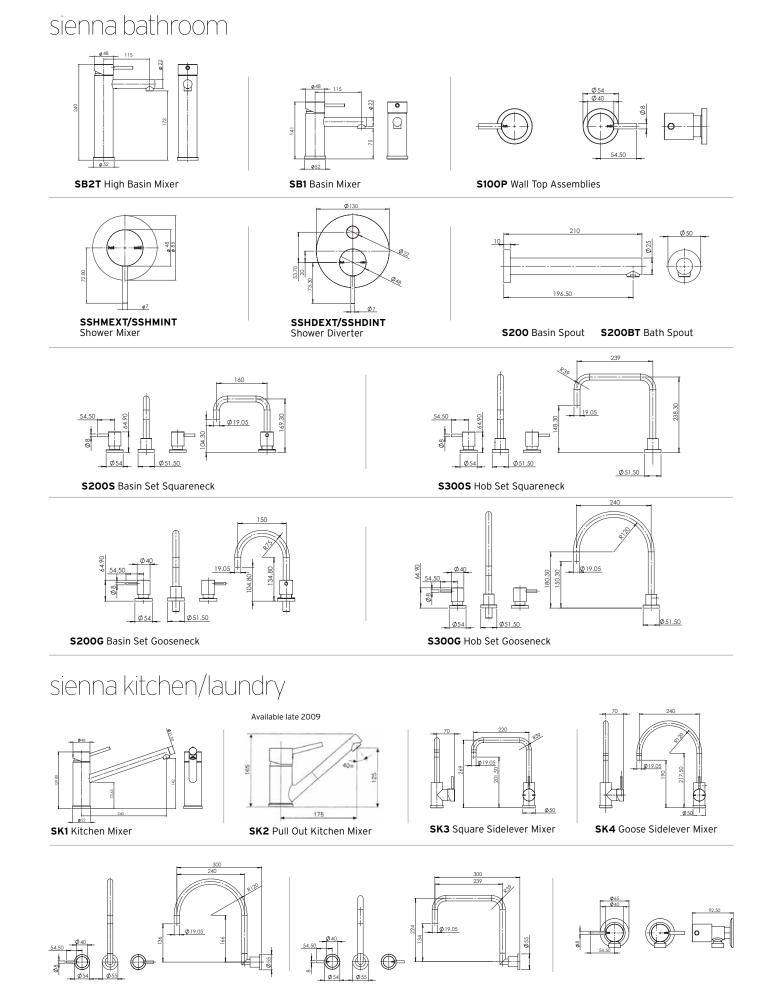

# sienna bathroom

BVB1

Standard Basin Mixer 4 Star 7.5L/min Shower Mixer External **BVSHMINT** Shower Mixer Internal Supplied in two parts

hot

BVSBDEXT Diverter Shower Mixer External BVSBDINT Diverter Shower Mixer Internal

# Technical specifications

SLSG Laundry Mixer Gooseneck

SLSS Laundry Mixer Squareneck

S400P Washing Machine Stops