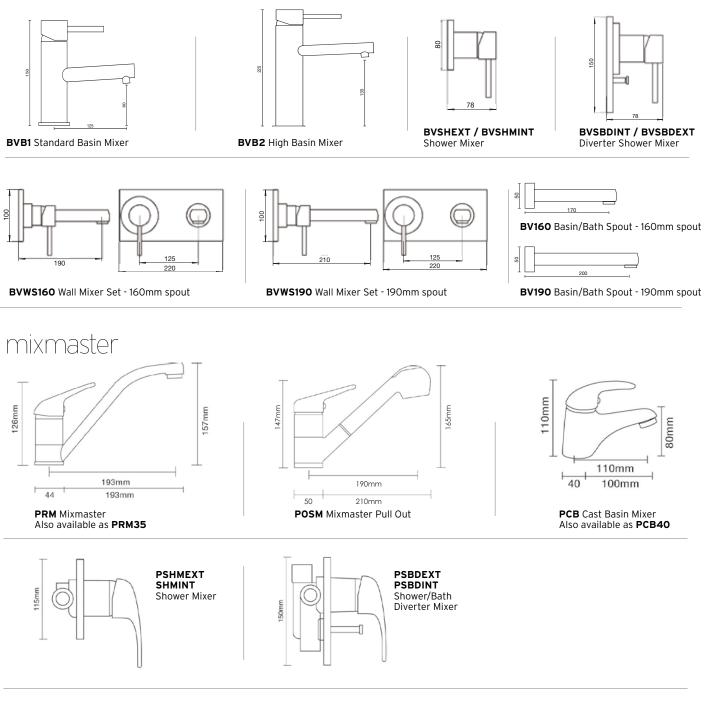

# sienna bathroom

BVB1

Standard Basin Mixer 4 Star 7.5L/min Shower Mixer External **BVSHMINT** Shower Mixer Internal Supplied in two parts

hot

BVSBDEXT Diverter Shower Mixer External BVSBDINT Diverter Shower Mixer Internal

Supplied in three parts

Please ensure all Abey tapware is installed at a pressure no greater than 500Kpa in accordance with AS/NZS3500. Failure to do so may void the warranty.

# Mixmaster Project Range

Basin Mixer 4 Star 7.5L/min

1

## bella verona

mixmaster disabled

**PRMD** Disabled Mixmaster

**PCBD** Disabled Cast Basin Mixer

The Abey tapware collection is distributed in Australia by Abey.