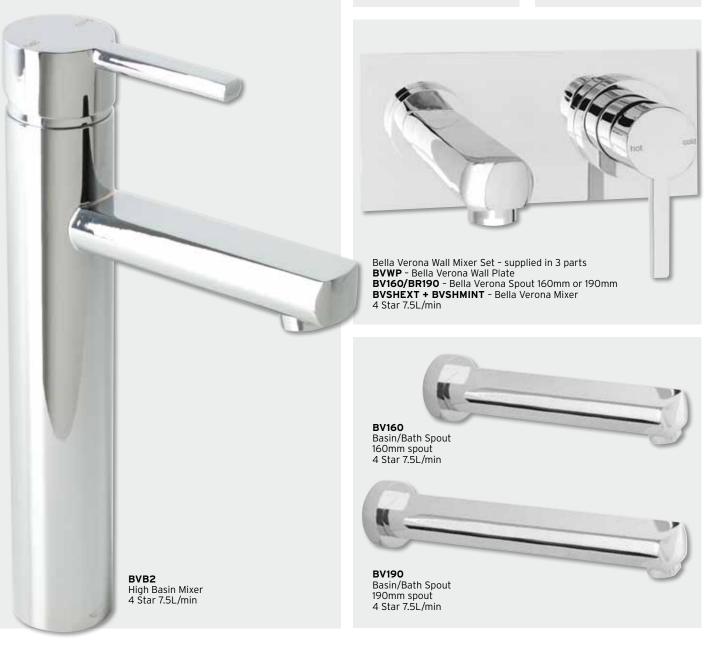

# sienna bathroom

BVB1

Standard Basin Mixer 4 Star 7.5L/min Shower Mixer External **BVSHMINT** Shower Mixer Internal Supplied in two parts

hot

BVSBDEXT Diverter Shower Mixer External BVSBDINT Diverter Shower Mixer Internal

Supplied in three parts

Please ensure all Abey tapware is installed at a pressure no greater than 500Kpa in accordance with AS/NZS3500. Failure to do so may void the warranty.