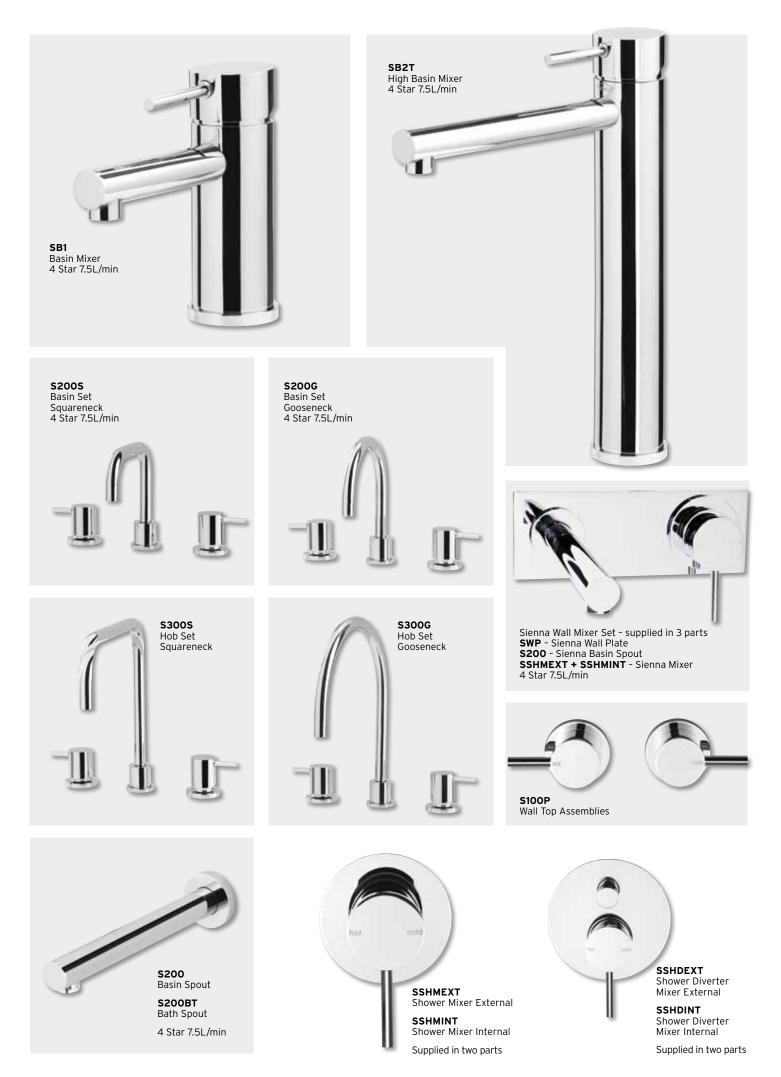

# sienna bathroom

BVB1

Standard Basin Mixer 4 Star 7.5L/min Shower Mixer External **BVSHMINT** Shower Mixer Internal Supplied in two parts

hot

BVSBDEXT Diverter Shower Mixer External BVSBDINT Diverter Shower Mixer Internal

Supplied in three parts

Please ensure all Abey tapware is installed at a pressure no greater than 500Kpa in accordance with AS/NZS3500. Failure to do so may void the warranty.