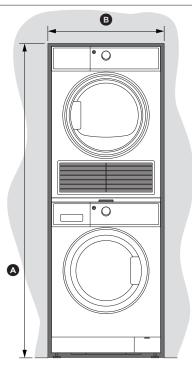

### WASHER & DRYER STACKED

Washer: WH8560P Dryer: DE8060P Stacking Kit Part No. 427976

#### Cavity dimensions (mm)

|   | ·                     |      |
|---|-----------------------|------|
| Α | height to under bench | 1730 |
| В | width                 | 640  |
| C | depth                 | 645  |

Cut out dimensions above are to be used as minimum dimensions.