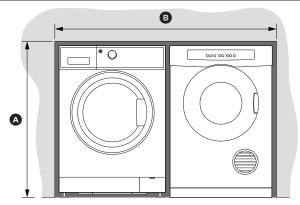

## WASHER & DRYER UNDER BENCH

Washer: WH8560P/J, WH7560P/J Dryer: DE50F56E Plinth Part No.94852

#### Cavity dimensions (mm)

| Α | height to under bench | 860  |
|---|-----------------------|------|
| В | width                 | 1220 |
| C | depth                 | 645  |

Cut out dimensions above are to be used as minimum dimensions.