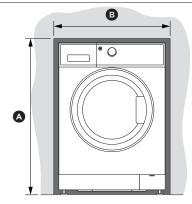

### WASHER UNDER BENCH

Washer: WH8560P/J, WH7560P/J

| Cavity dimensions (mm) |                       | WH8560P/J | WH7560P/J |
|------------------------|-----------------------|-----------|-----------|
| Α                      | height to under bench | 860       | 860       |
| В                      | width                 | 640       | 640       |
| C                      | depth                 | 645       | 590       |

Cut out dimensions above are to be used as minimum dimensions.