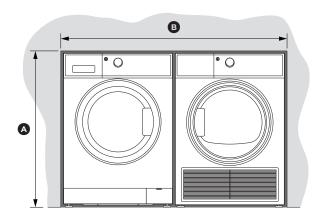

## **WASHER & DRYER UNDER BENCH**

Washer: WH8560P, WH7560P Drver: DE8060P

### Cavity dimensions (mm)

| Α | height to under bench | 860  |
|---|-----------------------|------|
| В | width                 | 1245 |
| C | depth                 | 645  |

Cut out dimensions above are to be used as minimum dimensions.