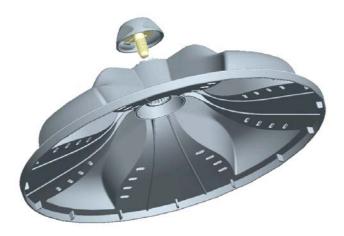

**Bottom View** 

## **Conventional Mode**

In this mode the clothes are completely submerged in water and the curving steep side walls and raised shoulders of the wash plate vanes create enough inward and upward movement to keep the clothes turning over even when there is reduced contact with the agitator