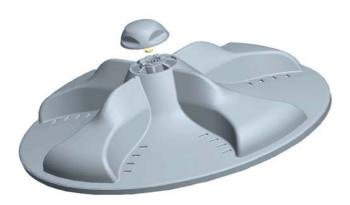

## **LOW PROFILE AGITATOR**

**Top View** 

## **High Efficiency Mode**

The unique low profile agitator works well in either High Efficiency or Conventional Mode. In the High Efficiency mode the clothes have higher contact with the agitator due to the low water level, the agitator ensures a high level of clothes turnover.

## **Conventional Mode**

In this mode the clothes are completely submerged in water and the curving steep side walls and raised shoulders of the wash plate vanes create enough inward and upward movement to keep the clothes turning over even when there is reduced contact with the agitator