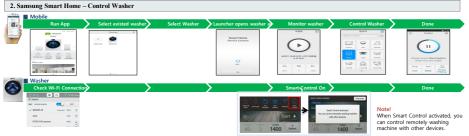

## 1. Samsung Smart Home

.Smart Control by Samsung Smart Home app

## Usage of Smart Control