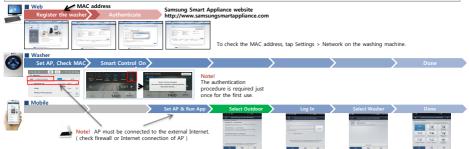

#### 2. Samsung Smart Washer

.Smart Control by Samsung Smart Washer app

## 2. Samsung Smart Washer - Outdoor Control (Register Device & Control Washer)