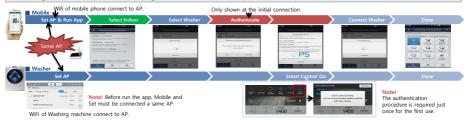

#### 2. Samsung Smart Washer

.Smart Control by Samsung Smart Washer app

## 1. Samsung Smart Washer - Indoor Control (Register Device & Control Washer)