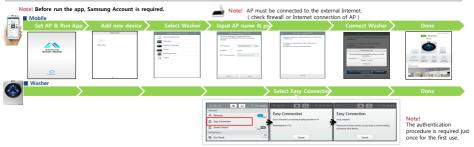

## 1. Samsung Smart Home

.Smart Control by Samsung Smart Home app

## 1. Samsung Smart Home - Register Device