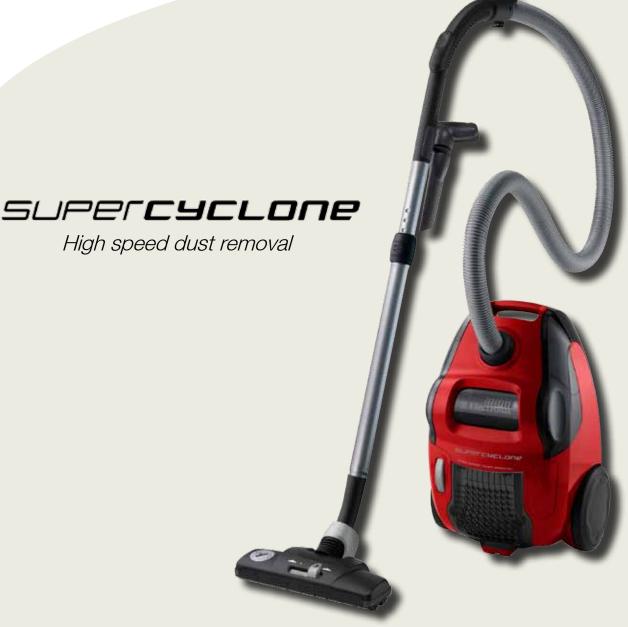

# Model ZSC6930

**Ideal for:** People looking for a big capacity, big performance cyclonic bagless vacuum at a moderate price.

### **Key Product Features**

High speed dust removal Powerful 2100W max motor 180Km/h high speed airflow

High speed dust removal